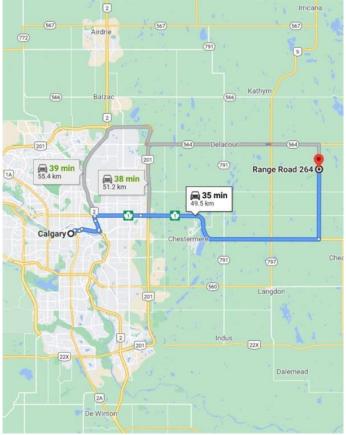

## \$3,000,000

0 Bedroom, 0.00 Bathroom, Land on 150.45 Acres

NONE, Rural Wheatland County, Alberta

Prime farmland located within the Area Structure Plan WC ASP - 11-012. (Parcel #4 on Google Map) This prime piece of Real Estate is situated just off pavement and is an easy commute to Calgary (20 minutes), and only 15 minutes to either Strathmore or Chestermere. Aligned with all the major transportation corriders of Highway #1, Highway 564, Highway #9 and Glenmore Trail; this fabulous location avails developers to all the major roadways leading to the city and adjacent communities. Within steps of Lakes of Muirfield 18 hole Golf Course, a convenience store and liquor store. Opportunity knocks to become the leader in developing this Area Structure Plan further. Many of the development approvals have been undertaken and approved. There is already a high pressure gas line installed that will service 180 home sites. Along with this 150+- acre parcel are adjoining parcels totaling another 420 acres for sale and all are included already in the Area Structure Plan that has been approved by the MD of Wheatland. An opportunity to purchase for the future and develop as you go. Productive farmland currently leased. Highway #1 Business Park and the De Havilland Airport and offices are approximately 4 miles away. A service station and some fast food outlets are already established. This is a great holding property with increased residential