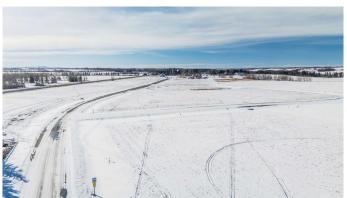

## \$289,900

0 Bedroom, 0.00 Bathroom, Land on 2.74 Acres

Mintlaw Bridge Estates, Rural Red Deer County, Alberta

Only minutes West of Red Deer all on pavement- the new acreage subdivision Mintlaw Bridge Estates. A small enclave of 17 estate style country residential lots to choose from. Choose your own builder (or build it yourself)! Electric and gas lines are right to your property line. This lot has a drilled well. Prices are plus GST.

### **Exterior**

Lot Description Level