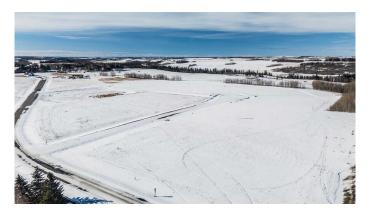

## \$289,900

0 Bedroom, 0.00 Bathroom, Land on 2.74 Acres

Mintlaw Bridge Estates, Rural Red Deer County, Alberta

Only minutes West of Red Deer all on pavement- the new acreage subdivision Mintlaw Bridge Estates. A small enclave of 17 estate style country residential lots to choose from. Choose your own builder (or build it yourself)! Electric and gas lines are right to your property line. This lot has a drilled well. Prices are plus GST.

### **Exterior**

Lot Description Level