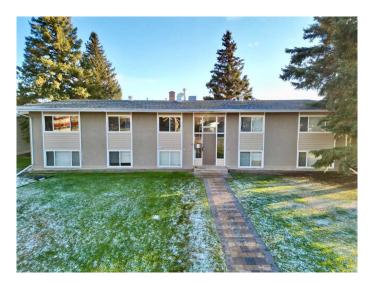

### \$64,900

1 Bedroom, 1.00 Bathroom, 544 sqft Residential on 0.00 Acres

North End., Peace River, Alberta

Parkview Court - This one bedroom, one bathroom condo is located on the North End of town close to the river. Close to schools, walking and biking paths, park, playground, Baytex Centre and swimming pool. These units are pet friendly, with restrictions. There is assigned parking. The condo fees are reasonable and include many amenities. It is an affordable alternative when purchasing a home for yourself or as an easy-to-rent investment property. This condo unit is vacant, therefore, it is available for quick possession. If you are looking for a stress free lifestyle with low condo fees...this may be just what you are looking for!

## **Community Information**

Address C2, 9523 88 Avenue

Subdivision North End.
City Peace River

County Peace No. 135, M.D. of

Province Alberta
Postal Code T8S1G6