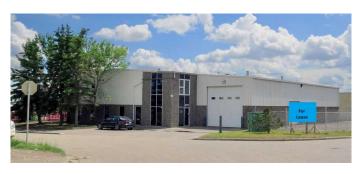

## \$2,690,000

0 Bedroom, 0.00 Bathroom, Commercial on 0.00 Acres

Alyth/Bonnybrook, Calgary, Alberta

This is a centrally located free standing building on a 0.60 Acre corner lot in Alyth/Bonneybrook. The Subject Property is 11,007 rentable square feet. Features include heavy power, 1 drive-through bay with sump, 2 drive-in loading doors, & an exterior dock platform at rear of property. The building has a make-up air unit. New LED lighting throughout warehouse/shop space. Close proximity to Blackfoot Trail, Ogden Road, & Deerfoot Trail. Property is available for sale or lease. On a Lease basis, the property is available at a Base Rent starting at \$15.00 PSF.