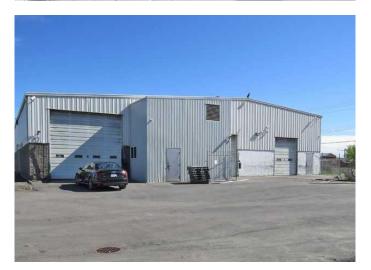

## \$2,690,000

0 Bedroom, 0.00 Bathroom, Commercial on 0.00 Acres

Alyth/Bonnybrook, Calgary, Alberta

This is a centrally located free standing building on a 0.60 Acre corner lot in Alyth/Bonneybrook. The Subject Property is 11,007 rentable square feet. Features include heavy power, 1 drive-through bay with sump, 2 drive-in loading doors, & an exterior dock platform at rear of property. The building has a make-up air unit. New LED lighting throughout warehouse/shop space. Close proximity to Blackfoot Trail, Ogden Road, & Deerfoot Trail. Property is available for sale or lease. On a Lease basis, the property is available at a Base Rent starting at \$15.00 PSF.