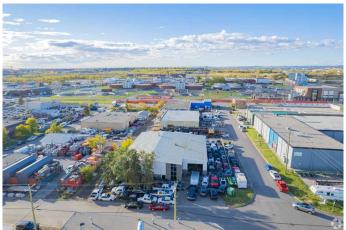

## \$2,690,000

0 Bedroom, 0.00 Bathroom, Commercial on 0.00 Acres

Alyth/Bonnybrook, Calgary, Alberta

This is a centrally located free standing building on a 0.60 Acre corner lot in Alyth/Bonneybrook. The Subject Property is 11,007 rentable square feet. Features include heavy power, 1 drive-through bay with sump, 2 drive-in loading doors, & an exterior dock platform at rear of property. The building has a make-up air unit. New LED lighting throughout warehouse/shop space. Close proximity to Blackfoot Trail, Ogden Road, & Deerfoot Trail. Property is available for sale or lease. On a Lease basis, the property is available at a Base Rent starting at \$15.00 PSF.