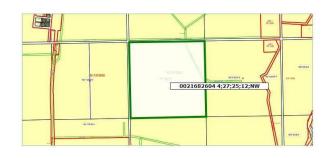

#### \$1,925,000

0 Bedroom, 0.00 Bathroom, Land on 160.00 Acres

NONE, Rural Rocky View County, Alberta

This undivided 1/4 section is great for anyone looking to build a dream house on their own land, or to add to their land base around Dalroy and Lyalta. With nothing being subdivided out of the 1/4 it makes for a perfect opportunity to buy and help finance the purchase by subdividing lot's out of the 1/4. With close proximity to Lakes of Muirfield there will always be interest in this property.

#### **Community Information**

| Address     | Township Rd 252 And Range |
|-------------|---------------------------|
| Subdivision | NONE                      |
| City        | Rural Rocky View County   |
| County      | Rocky View County         |
| Province    | Alberta                   |
| Postal Code | T0J1Y0                    |