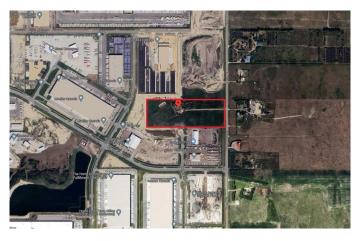

### \$6,000,000

0 Bedroom, 0.00 Bathroom, Commercial on 16.31 Acres

NONE, Rural Rocky View County, Alberta

Opportunity knocks! 16.31 acres +/- zoned Industrial Heavy District in the Balzac East ASP. The opportunities are endless with this property. Property has farm utilities (gas, power, septic tank and a drilled well) on the property. The Sellers will be removing the house, garage and shed prior to possession. Please call for information package!