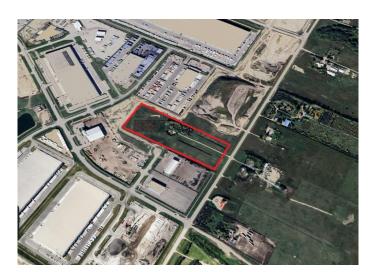

### \$6,000,000

0 Bedroom, 0.00 Bathroom, Commercial on 16.31 Acres

NONE, Rural Rocky View County, Alberta

Opportunity knocks! 16.31 acres +/- zoned Industrial Heavy District in the Balzac East ASP. The opportunities are endless with this property. Property has farm utilities (gas, power, septic tank and a drilled well) on the property. The Sellers will be removing the house, garage and shed prior to possession. Please call for information package!