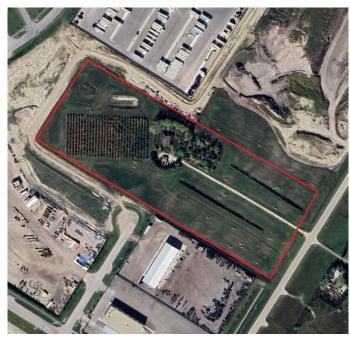

### \$6,000,000

0 Bedroom, 0.00 Bathroom, Commercial on 16.31 Acres

NONE, Rural Rocky View County, Alberta

Opportunity knocks! 16.31 acres +/- zoned Industrial Heavy District in the Balzac East ASP. The opportunities are endless with this property. Property has farm utilities (gas, power, septic tank and a drilled well) on the property. The Sellers will be removing the house, garage and shed prior to possession. Please call for information package!