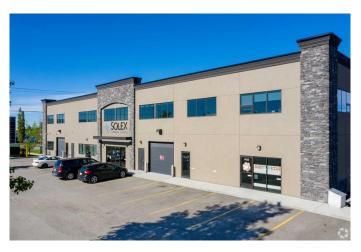

# \$20 - 125, 4720 106 Avenue Se, Calgary

MLS® #A2184862

#### \$20

0 Bedroom, 0.00 Bathroom, Commercial on 0.00 Acres

East Shepard Industrial, Calgary, Alberta

Prime leasing opportunity in South Calgary!
This ground-floor unit is perfectly designed and ready to go as a TURN-KEY small veterinary clinic and fully operational doggy daycare.
With a high potential for the current client base to follow new ownership, the transition for new tenants is made even easier. The existing business has been successfully established for the past decade, offering a high degree of recognizable marketing and exposure on busy 106th Ave, a prime location for attracting new clients.

The building offers a polished and professional atmosphere that leaves a lasting impression on clients and staff alike. Fully wheelchair accessible, the property includes a main-level entry and an elevator for convenient access to upper floors. Highly efficient systems keep operating costs notably lower than comparable properties in the area. Flexible lease terms are available, including short-term options starting at just six months, allowing you to test and grow your business.

Conveniently located just 2 minutes away from popular spots like Tim Hortons and Subway, you'll enjoy easy access to local amenities while your clients benefit from the same.

Don't miss this incredible opportunity to lease a turn-key space for your business in one of South Calgary's most efficient and professional buildings. Schedule your viewing