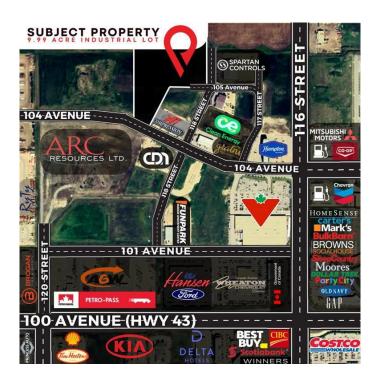

# \$3,996,000 - 11802 104 Avenue, Grande Prairie

MLS® #A2184777

### \$3,996,000

0 Bedroom, 0.00 Bathroom, Land on 9.99 Acres

Westgate., Grande Prairie, Alberta

Final Phase of Westgate Business Park. Providing you access to the thriving economies in the oil & gas, agriculture, and forestry industries. This High visibility 9.99 -acre Industrial lot offers direct access to all major transportation routes. Close to Grande Prairie Regional Airport and the new Grande Prairie Regional Hospital. Grande Prairie is the service hub for northern Alberta and British Columbia, with a demographic service area of more than 275,000 people. Limited premier lots still available and this is the ideal place to build your business. Wexford offers build-to-suit options to bring your design plans to life. Call a commercial REALTOR® today for more information.

#### **Community Information**

Address 11802 104 Avenue

Subdivision Westgate.

City Grande Prairie

FINAL PHASE NOW SELLING

County Grande Prairie

Province Alberta
Postal Code T8V 8B5