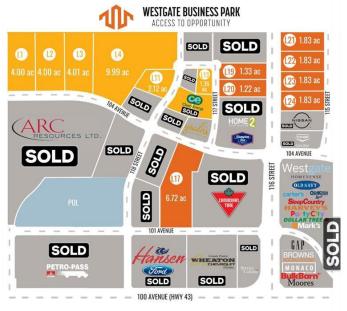

### \$3,996,000

0 Bedroom, 0.00 Bathroom, Land on 9.99 Acres

Westgate., Grande Prairie, Alberta

Final Phase of Westgate Business Park. Providing you access to the thriving economies in the oil & gas, agriculture, and forestry industries. This High visibility 9.99 -acre Industrial lot offers direct access to all major transportation routes. Close to Grande Prairie Regional Airport and the new Grande Prairie Regional Hospital. Grande Prairie is the service hub for northern Alberta and British Columbia, with a demographic service area of more than 275,000 people. Limited premier lots still available and this is the ideal place to build your business. Wexford offers build-to-suit options to bring your design plans to life. Call a commercial REALTOR® today for more information.

#### **Community Information**

Address 11802 104 Avenue

Subdivision Westgate.

City Grande Prairie

FINAL PHASE NOW SELLING

County Grande Prairie

Province Alberta
Postal Code T8V 8B5

#### **Additional Information**

Date Listed January 7th, 2025

Days on Market 105

Zoning IG