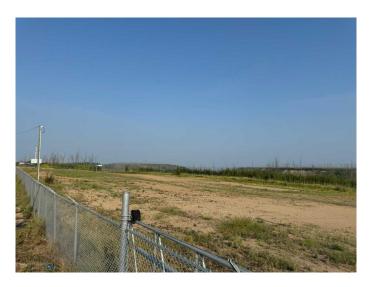

#### \$10,750

0 Bedroom, 0.00 Bathroom, Land on 3.13 Acres

Snow Eagle Aviation Park, Fort McMurray, Alberta

\*\*Can be subdivided to suit\*\*\*3.13 Acre
Fenced lot located at the Snow Eagle Aviation
Park starting asking at a starting rate of
\$10,750/monthly; 520 Snow Eagle Drive has
paved access to this site and is off of a major
traffic route and has transport truck turn
around access. It is fully fenced and gate
access at two locations! This yard space has a
gravel base and is just 15 mins form downtown
Fort McMurray! Don't need the whole 3.13
Acres but are looking for yard space call to
discuss the options!

#### **Exterior**

Lot Description No Neighbours Behind, See Remarks, Cleared, Greenbelt, Open Lot