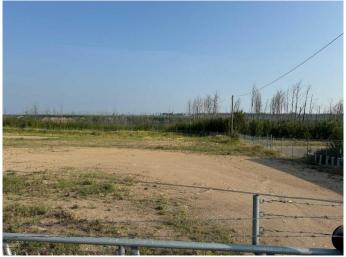

#### \$10,750

0 Bedroom, 0.00 Bathroom, Land on 3.13 Acres

Snow Eagle Aviation Park, Fort McMurray, Alberta

\*\*Can be subdivided to suit\*\*\*3.13 Acre
Fenced lot located at the Snow Eagle Aviation
Park starting asking at a starting rate of
\$10,750/monthly; 520 Snow Eagle Drive has
paved access to this site and is off of a major
traffic route and has transport truck turn
around access. It is fully fenced and gate
access at two locations! This yard space has a
gravel base and is just 15 mins form downtown
Fort McMurray! Don't need the whole 3.13
Acres but are looking for yard space call to
discuss the options!

## **Community Information**

Address 520 Snow Eagle Drive

Subdivision Snow Eagle Aviation Park

City Fort McMurray
County Wood Buffalo

Province Alberta
Postal Code T9H 0H8