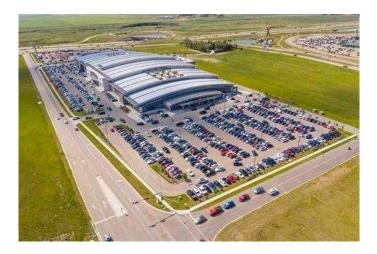

### \$119,900

0 Bedroom, 0.00 Bathroom, Commercial on 4.00 Acres

NONE, Rural Rocky View County, Alberta

Welcome to the ever-growing New Horizon Mall. Invest now while the prices are low. There is lots of entertainment for the whole family with the Sky Castle Ind.oor Playground & Roller Rink. Lots of indoor parking and surface parking. New stores are opening every week. Call today for more information