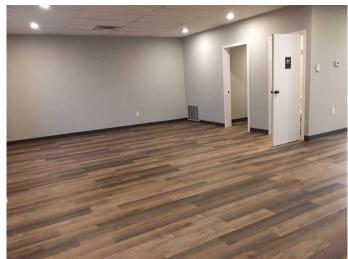

## \$315,000

0 Bedroom, 0.00 Bathroom, Commercial on 0.00 Acres

NONE, Redcliff, Alberta

An excellent opportunity to own Retail Commercial on Broadway Avenue in Redcliff. This 2346 square foot building lends itself to several possibilities as a retail outlet. Large front show room that was recently redone, and 2 washrooms. Back features a 49 x 27'9 ft open shop with a utility room, 200 amp service, and a 8 x 10 overhead garage door. Parking available in back and front parking for customers. The front are has forced air (furnace is 4 year old), and the shop area is heated with hot water in floor heating. Central Air. New hot water tank. Ceiling height 11'. Currently leased on a 2 year term, until March 2026, rent is currently \$1200.00, starting April 1, 2025 rent will be \$1300.00