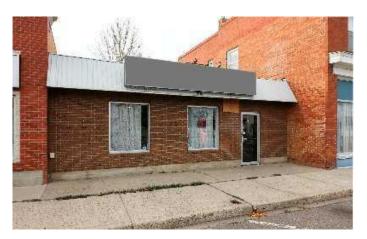

# \$315,000 - 106 Broadway Avenue E, Redcliff

MLS® #A2184196

## \$315,000

0 Bedroom, 0.00 Bathroom, Commercial on 0.00 Acres

NONE, Redcliff, Alberta

An excellent opportunity to own Retail Commercial on Broadway Avenue in Redcliff. This 2346 square foot building lends itself to several possibilities as a retail outlet. Large front show room that was recently redone, and 2 washrooms. Back features a 49 x 27'9 ft open shop with a utility room, 200 amp service, and a 8 x 10 overhead garage door. Parking available in back and front parking for customers. The front are has forced air (furnace is 4 year old), and the shop area is heated with hot water in floor heating. Central Air. New hot water tank. Ceiling height 11'. Currently leased on a 2 year term, until March 2026, rent is currently \$1200.00, starting April 1, 2025 rent will be \$1300.00