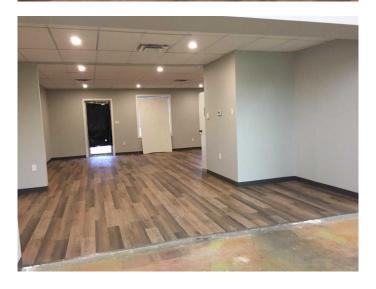

## \$315,000

0 Bedroom, 0.00 Bathroom, Commercial on 0.00 Acres

NONE, Redcliff, Alberta

An excellent opportunity to own Retail Commercial on Broadway Avenue in Redcliff. This 2346 square foot building lends itself to several possibilities as a retail outlet. Large front show room that was recently redone, and 2 washrooms. Back features a 49 x 27'9 ft open shop with a utility room, 200 amp service, and a 8 x 10 overhead garage door. Parking available in back and front parking for customers. The front are has forced air (furnace is 4 year old), and the shop area is heated with hot water in floor heating. Central Air. New hot water tank. Ceiling height 11'. Currently leased on a 2 year term, until March 2026, rent is currently \$1200.00, starting April 1, 2025 rent will be \$1300.00