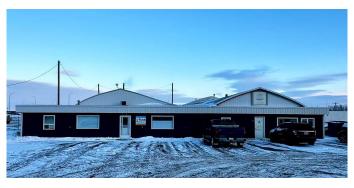

### \$825,000

0 Bedroom, 0.00 Bathroom, Commercial on 0.00 Acres

NONE, Rural Newell, County of, Alberta

PRIME LOCATIONI!! Industrial / Commercial Building - situated on 3.28 acres! Great visibility & easy access to the TransCanada Highway. Industrial Flex Building - Two wood frame arch rib buildings with metal cladding & front wood frame with metal cladding flat membrane roof building, all connected & built in stages. There are 3 overhead doors: two 14' X 20', & one 12' X 11'. This building is structured to accommodate multiple different business's which can be a great revenue stream for buyers. The building features 2 separate business office space with staff area, washrooms, storage space, small storage mezzanine & shop area. LOTS of parking and yard area. Please DO NOT disturb tenants - Contact your Realtor for all showings.