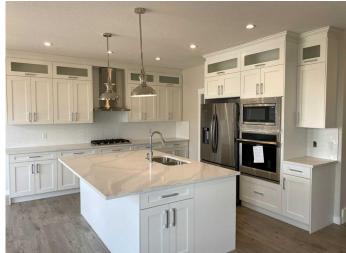

## \$649,000

3 Bedroom, 3.00 Bathroom, 2,216 sqft Residential on 0.12 Acres

NONE, Carstairs, Alberta

New price, NEWLY BUILT HOME COMPLETING CONSTRUCTION. This NEW Home offers an open floor plan on the main, with 9 foot ceilings, fire place in the Living room, Kitchen centre island, a Walk through Pantry to the Mud room and Garage door access to the Triple (3 bay)garage Insulated and drywalled.. included are Auto door openers with remote controls. Features of the kitchen are Quartz counter tops and centre Island with recessed and hanging lighting. All baths feature Quartz counter tops. Your Master bedroom has a walk in closet with organized wood shelves . The master bedroom features a raised tray ceiling with recessed lighting. furthermore the master bathroom has a double sink counter in quartz, a separate shower in quartz and a jetted tub for two . Your main Floor has a home office or den with a double door entry for privacy. Main entrance with a large Foyer that soars open to the top 2nd floor allowing for Sun bright lighting . This home offers larger windows through out. An attached Triple garage includes a man door into the home and offers -668' square feet of useable garage space. Second floor comes with a laundry room., plus a 19.7 foot wide Bonus room for home entertainment with your loved ones. Now is a good time to meet the builder and choose your interior Colors, carpet grade and appliances. The Carstairs community comes with two (2) grocery stores, Tim Hortons, Chinese and Thai food restaurant, in addition you have

#### Interior

Interior Features Double Vanity, Jetted Tub

Appliances Built-In Gas Range, Built-In Oven, Dishwasher, Dryer, Garage

Control(s), Microwave, Range Hood, Washer, Washer/Dryer, ENERGY

STAR Qualified Refrigerator, ENERGY STAR Qualified Appliances