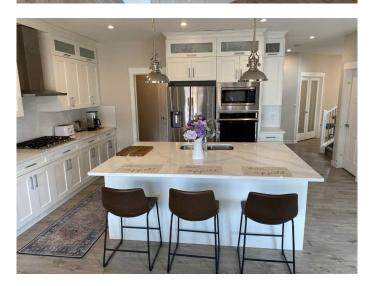

## \$649,000

3 Bedroom, 3.00 Bathroom, 2,216 sqft Residential on 0.12 Acres

NONE, Carstairs, Alberta

New price, NEWLY BUILT HOME COMPLETING CONSTRUCTION. This NEW Home offers an open floor plan on the main, with 9 foot ceilings, fire place in the Living room, Kitchen centre island, a Walk through Pantry to the Mud room and Garage door access to the Triple (3 bay)garage Insulated and drywalled.. included are Auto door openers with remote controls. Features of the kitchen are Quartz counter tops and centre Island with recessed and hanging lighting. All baths feature Quartz counter tops. Your Master bedroom has a walk in closet with organized wood shelves . The master bedroom features a raised tray ceiling with recessed lighting. furthermore the master bathroom has a double sink counter in quartz, a separate shower in quartz and a jetted tub for two . Your main Floor has a home office or den with a double door entry for privacy. Main entrance with a large Foyer that soars open to the top 2nd floor allowing for Sun bright lighting . This home offers larger windows through out. An attached Triple garage includes a man door into the home and offers -668' square feet of useable garage space. Second floor comes with a laundry room., plus a 19.7 foot wide Bonus room for home entertainment with your loved ones. Now is a good time to meet the builder and choose your interior Colors, carpet grade and appliances. The Carstairs community comes with two (2) grocery stores, Tim Hortons, Chinese and Thai food restaurant, in addition you have

#### Interior

Interior Features Double Vanity, Jetted Tub

Appliances Built-In Gas Range, Built-In Oven, Dishwasher, Dryer, Garage

Control(s), Microwave, Range Hood, Washer, Washer/Dryer, ENERGY

STAR Qualified Refrigerator, ENERGY STAR Qualified Appliances