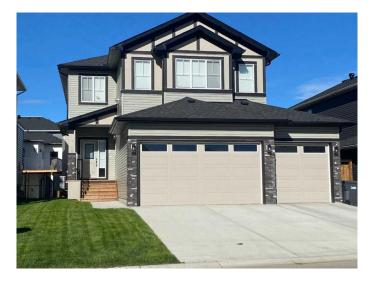

# \$649,000 - 729 Mandalay Avenue Nw, Carstairs

MLS® #A2183500

## \$649,000

3 Bedroom, 3.00 Bathroom, 2,216 sqft Residential on 0.12 Acres

NONE, Carstairs, Alberta

New price, NEWLY BUILT HOME COMPLETING CONSTRUCTION. This NEW Home offers an open floor plan on the main, with 9 foot ceilings, fire place in the Living room, Kitchen centre island, a Walk through Pantry to the Mud room and Garage door access to the Triple (3 bay)garage Insulated and drywalled.. included are Auto door openers with remote controls. Features of the kitchen are Quartz counter tops and centre Island with recessed and hanging lighting. All baths feature Quartz counter tops. Your Master bedroom has a walk in closet with organized wood shelves . The master bedroom features a raised tray ceiling with recessed lighting. furthermore the master bathroom has a double sink counter in quartz, a separate shower in quartz and a jetted tub for two . Your main Floor has a home office or den with a double door entry for privacy. Main entrance with a large Foyer that soars open to the top 2nd floor allowing for Sun bright lighting . This home offers larger windows through out. An attached Triple garage includes a man door into the home and offers -668' square feet of useable garage space. Second floor comes with a laundry room., plus a 19.7 foot wide Bonus room for home entertainment with your loved ones. Now is a good time to meet the builder and choose your interior Colors, carpet grade and appliances. The Carstairs community comes with two (2) grocery stores, Tim Hortons, Chinese and Thai food restaurant, in addition you have

#### **Amenities**

Parking Spaces 6

Parking Concrete Driveway, Garage Door Opener, Triple Garage Attached, See

Remarks

# of Garages 3

#### **Exterior**

Exterior Features Private Entrance, Private Yard

Lot Description Back Yard, Level, Paved, See Remarks, Lawn, Street Lighting

Roof Asphalt Shingle

Construction Composite Siding, Concrete, Wood Frame, Silent Floor Joists