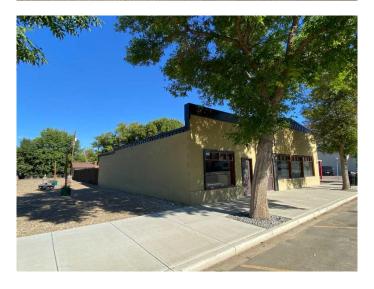

## \$344,900

4 Bedroom, 3.00 Bathroom, 3,340 sqft Residential on 0.08 Acres

NONE, Tilley, Alberta

Great Building in the heart of Tilly AB. Located only 22km east of Brooks, this hamlet is a great community! The single story building is 3340 sqft. The commercial space is approx 1300 sqt, and has 2 separate areas with frontage and separate street entrances. A public washroom, with wheel chair accessibility. There a office space, a space previously used as a salon, and a work storage area. The residential has 2080 sqft, with 4 bedrooms, a 3 piece main bathroom. Primary has a walk in closet, and 4 piece ensuite. The property also has a basement with an additional 2240 sqft. The backyard features a 12x24 storage garage.