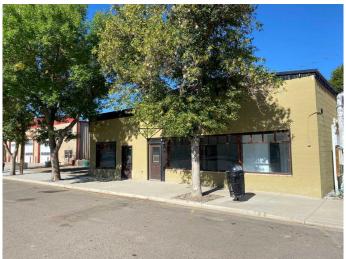

## \$344,900

4 Bedroom, 3.00 Bathroom, 3,340 sqft Residential on 0.08 Acres

NONE, Tilley, Alberta

Great Building in the heart of Tilly AB. Located only 22km east of Brooks, this hamlet is a great community! The single story building is 3340 sqft. The commercial space is approx 1300 sqt, and has 2 separate areas with frontage and separate street entrances. A public washroom, with wheel chair accessibility. There a office space, a space previously used as a salon, and a work storage area. The residential has 2080 sqft, with 4 bedrooms, a 3 piece main bathroom. Primary has a walk in closet, and 4 piece ensuite. The property also has a basement with an additional 2240 sqft. The backyard features a 12x24 storage garage.