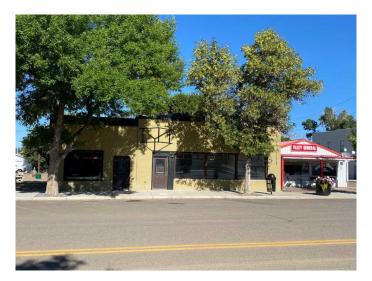

# **\$344,900 - 165 Centre Street, Tilley**

MLS® #A2183480

## \$344,900

4 Bedroom, 3.00 Bathroom, 3,340 sqft Residential on 0.08 Acres

NONE, Tilley, Alberta

Great Building in the heart of Tilly AB. Located only 22km east of Brooks, this hamlet is a great community! The single story building is 3340 sqft. The commercial space is approx 1300 sqt, and has 2 separate areas with frontage and separate street entrances. A public washroom, with wheel chair accessibility. There a office space, a space previously used as a salon, and a work storage area. The residential has 2080 sqft, with 4 bedrooms, a 3 piece main bathroom. Primary has a walk in closet, and 4 piece ensuite. The property also has a basement with an additional 2240 sqft. The backyard features a 12x24 storage garage.