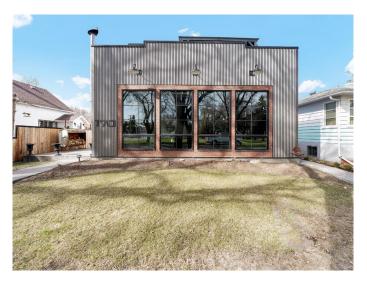

### \$899,000

3 Bedroom, 3.00 Bathroom, 2,880 sqft Residential on 0.14 Acres

Riverside, Medicine Hat, Alberta

Welcome to a property that redefines city living â€" a masterpiece of industrial chic, nestled right in the heart of Medicine Hat. This stunning home offers an expansive 3,030 square feet of pure elegance, drenched in natural light from oversized windows that create a bright and airy ambiance you'll fall in love with.

Every corner of this home exudes comfort and style. Experience unparalleled coziness with in-floor heating throughout the entire home and even in the 40x36 oversized garage – which also includes its own bathroom. Whether you're crafting your next big project or creating a unique hangout, this garage is ready for it all.

With a durable, low-maintenance exterior, you'II spend less time on upkeep and more time soaking in everything this vibrant

neighborhood has to offer. Parks, trails, trendy cafes, and downtown's finest restaurants are all within walking distance â€" making every day an adventure.