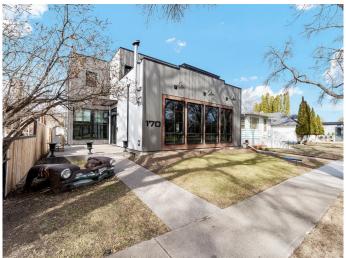

### \$899,000

3 Bedroom, 3.00 Bathroom, 2,880 sqft Residential on 0.14 Acres

Riverside, Medicine Hat, Alberta

Welcome to a property that redefines city living â€" a masterpiece of industrial chic, nestled right in the heart of Medicine Hat. This stunning home offers an expansive 3,030 square feet of pure elegance, drenched in natural light from oversized windows that create a bright and airy ambiance you'll fall in love with.

But the crown jewel? A private rooftop deck that elevates your outdoor living to new heights. Imagine summer BBQs, lazy afternoons under the sun, and magical evenings stargazing – all in your own secluded sanctuary.

With a durable, low-maintenance exterior, you'II spend less time on upkeep and more time soaking in everything this vibrant

neighborhood has to offer. Parks, trails, trendy cafes, and downtown's finest restaurants are all within walking distance â€" making every day an adventure.