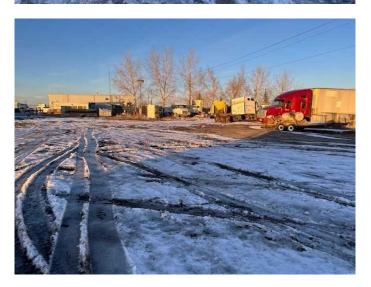

#### \$4,650,000

0 Bedroom, 0.00 Bathroom, Commercial on 0.00 Acres

Shepard Industrial, Calgary, Alberta

Attention all trucking companies! Here is a fabulous, and rare opportunity to own 9.93 Acres industrial, graveled parcel of land. The property has a highly desirable and versatile (I-G) Industrial - General zoning, generally suitable for all kinds of trucking operations. Enhance your trucking business by owning this convenient commercial land. The shape is irregular, corner and clear lot. The site has some services, including electricity and telephone. This property boasts a superb location. Convenient access is available from 84th Street & 61st Avenue SE. Glenmore Trail is only 2 km away. Nearby Stoney Trail is only 500 meters away! This assures an easy access to all the major transportation roads. There is a temporary shed that may be taken down. (See last 2 pictures). There are no known environmental concerns or stigma negative intangible value attached to the area. The surface is 8-9" of pitrun and 12" of recycled gravel. The land could be subdivided with a bare land condominium plan. This wonderful property is priced for a quick sale. Book your showing today.