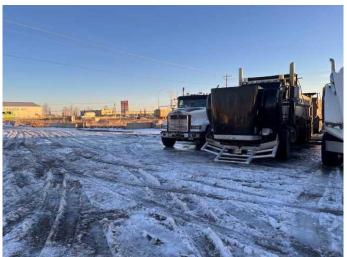

#### \$4,650,000

0 Bedroom, 0.00 Bathroom, Commercial on 0.00 Acres

Shepard Industrial, Calgary, Alberta

Attention all trucking companies! Here is a fabulous, and rare opportunity to own 9.93 Acres industrial, graveled parcel of land. The property has a highly desirable and versatile (I-G) Industrial - General zoning, generally suitable for all kinds of trucking operations. Enhance your trucking business by owning this convenient commercial land. The shape is irregular, corner and clear lot. The site has some services, including electricity and telephone. This property boasts a superb location. Convenient access is available from 84th Street & 61st Avenue SE. Glenmore Trail is only 2 km away. Nearby Stoney Trail is only 500 meters away! This assures an easy access to all the major transportation roads. There is a temporary shed that may be taken down. (See last 2 pictures). There are no known environmental concerns or stigma negative intangible value attached to the area. The surface is 8-9" of pitrun and 12" of recycled gravel. The land could be subdivided with a bare land condominium plan. This wonderful property is priced for a quick sale. Book your showing today.