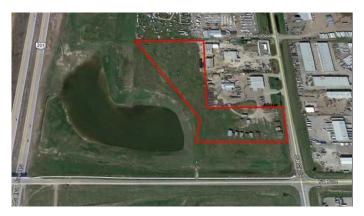

#### \$4,650,000

0 Bedroom, 0.00 Bathroom, Commercial on 0.00 Acres

Shepard Industrial, Calgary, Alberta

Attention all trucking companies! Here is a fabulous, and rare opportunity to own 9.93 Acres industrial, graveled parcel of land. The property has a highly desirable and versatile (I-G) Industrial - General zoning, generally suitable for all kinds of trucking operations. Enhance your trucking business by owning this convenient commercial land. The shape is irregular, corner and clear lot. The site has some services, including electricity and telephone. This property boasts a superb location. Convenient access is available from 84th Street & 61st Avenue SE. Glenmore Trail is only 2 km away. Nearby Stoney Trail is only 500 meters away! This assures an easy access to all the major transportation roads. There is a temporary shed that may be taken down. (See last 2 pictures). There are no known environmental concerns or stigma negative intangible value attached to the area. The surface is 8-9" of pitrun and 12" of recycled gravel. The land could be subdivided with a bare land condominium plan. This wonderful property is priced for a quick sale. Book your showing today.