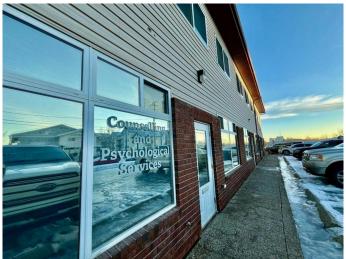

## \$299,900

0 Bedroom, 0.00 Bathroom, Commercial on 0.00 Acres

College Park., Grande Prairie, Alberta

Your chance to own over 1700 sq.ft of recently renovated office space in a prime location close to downtown, amenities & restaurants. This 2 storey space located in Westridge Business Centre offers tons of parking and beautiful park views. Bright open concept space with separte front entrance, private main flr reception area, 4 large offices on main floor + full bath and back entrance access as well! Upstairs features waiting area with small kitchenette, 1/2 bath and 2 large offices. Tons of windows in this updated and bright space! Condo fee is \$596/month and includes water. This space is ready for quick possession with additional sq.ft available next door if buyer is interested in #102 as well for a larger joined space. Call today for your personal tour!