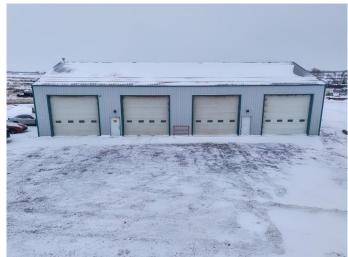

## \$975,000

0 Bedroom, 0.00 Bathroom, Commercial on 7.84 Acres

Ervick Industrial, Rural Camrose County, Alberta

What an opportunity. 7.84 acres(on two titles) with a 5000 sq ft shop available today! Good compacted yard site, fully serviced with Edmonton City water and close proximity to Camrose, Nisku and Edmonton. The empty yard space may be available for lease as well. Currently a lay down yard for a pipe company.