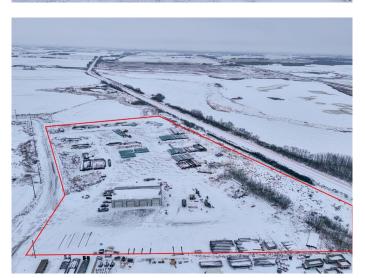

## \$975,000

0 Bedroom, 0.00 Bathroom, Commercial on 7.84 Acres

Ervick Industrial, Rural Camrose County, Alberta

What an opportunity. 7.84 acres(on two titles) with a 5000 sq ft shop available today! Good compacted yard site, fully serviced with Edmonton City water and close proximity to Camrose, Nisku and Edmonton. The empty yard space may be available for lease as well. Currently a lay down yard for a pipe company.