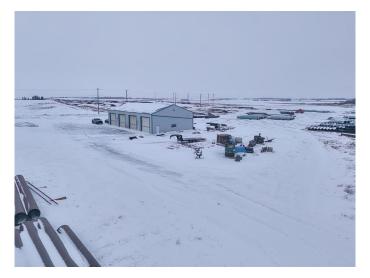

## \$975,000

0 Bedroom, 0.00 Bathroom, Commercial on 7.84 Acres

Ervick Industrial, Rural Camrose County, Alberta

What an opportunity. 7.84 acres(on two titles) with a 5000 sq ft shop available today! Good compacted yard site, fully serviced with Edmonton City water and close proximity to Camrose, Nisku and Edmonton. The empty yard space may be available for lease as well. Currently a lay down yard for a pipe company.