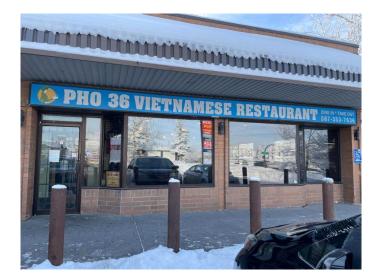

#### \$289,000

0 Bedroom, 0.00 Bathroom, Commercial on 0.00 Acres

Whitehorn, Calgary, Alberta

Pho 36 is in as great a location as you can imagine. It is within walking distance of the LRT station and accessible in any direction. After 11 years, the owner is looking forward to retirement. It was a family owned business with steady income from dine in and take out options. The parking lot is spacious and there are multiple spots located in front and on the side on the restaurant.