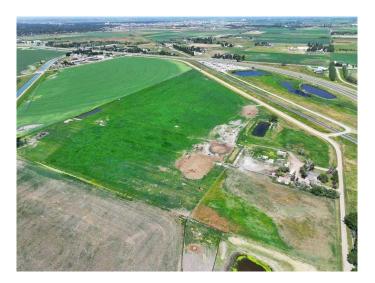

#### \$3,000,000

0 Bedroom, 0.00 Bathroom, Agri-Business on 0.00 Acres

NONE, Rural Lethbridge County, Alberta

Located just outside of Lethbridge, this 39.36-acre parcel offers exceptional development potential. With its close proximity to Highway 4, this land is easily accessible, providing a convenient gateway to the city and beyond. The property backs onto the growing commercial area of Stewart Siding.