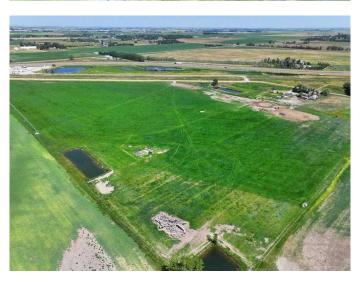

#### \$3,000,000

0 Bedroom, 0.00 Bathroom, Agri-Business on 0.00 Acres

NONE, Rural Lethbridge County, Alberta

Located just outside of Lethbridge, this 39.36-acre parcel offers exceptional development potential. With its close proximity to Highway 4, this land is easily accessible, providing a convenient gateway to the city and beyond. The property backs onto the growing commercial area of Stewart Siding.