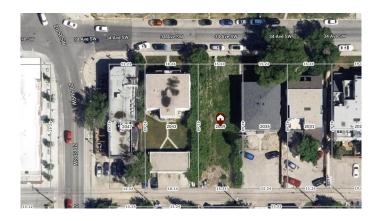

# \$1,500,000 - 2039 34 Avenue Sw, Calgary

MLS® #A2181152

\$1,500,000

0 Bedroom, 0.00 Bathroom, Land on 0.16 Acres

Altadore, Calgary, Alberta

This mixed-use development site is perfect for builders, developers, or investors looking for an attractive opportunity in the inner city! Centrally located in the heart of Altadore, this 50' x 140' lot is level and already cleared, saving you time and money, with extensive options thanks to its oversized dimensions. Situated directly along the newly developed shops at Avenue Thirty Four within prominent Marda Loop, which is known to be one of the city's busiest and most sought after commercial districts. Zoned MU-1h16f3 with an additional 20' to work with, for a creative build unlike others in the area. Highest and best use for this site would be retail on the bottom with residential above, and zoning allowance maximums are 16 meters in height and up to 21,000 buildable sq. ft. This location couldn't be more ideal as it is enveloped by coveted retail space in a vibrant neighborhood that welcomes development, with proximity to parks, green spaces, boutiques and more, and easy access for transit users, pedestrians, cyclists and vehicle traffic alike. Look no further for a desirable development play, conveniently located nearby major thoroughfares including 14th Street SW and Crowchild Trail.

## **Community Information**

Address 2039 34 Avenue Sw

Subdivision Altadore
City Calgary
County Calgary
Province Alberta
Postal Code T2T 2C4