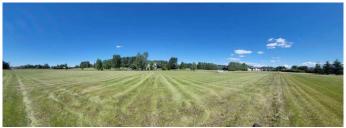

### \$999,999

0 Bedroom, 0.00 Bathroom, Land on 2.86 Acres

Butte Hills, Rural Rocky View County, Alberta

For more information, please click Brochure button below.

Welcome to this dream property! This rare 2.76 acre acreage lot offers a unique opportunity to potentially build your custom home in one of the most desirable communities just outside Calgary. Situated only a 10-minute drive from Calgary and a 5-minute drive from CrossIron Mills Mall, you'II enjoy the perfect blend of peaceful country living with all the conveniences of city amenities at your fingertips. This fully serviced lot is ready for development, offering ample space for your ideal home, garage, and outdoor living areas. Don't miss your chance to own this exceptional piece of land in an unbeatable location! Don't miss out on this Property!

## **Essential Information**

MLS® # A2180795

Price \$999,999

Bathrooms 0.00 Acres 2.86

Type Land

Sub-Type Residential Land

Status Active