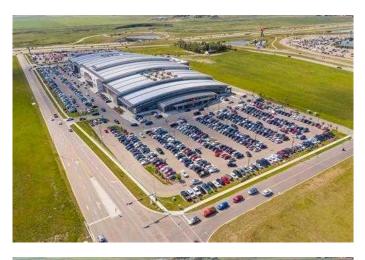

#### \$269,900

0 Bedroom, 0.00 Bathroom, Commercial on 4.00 Acres

NONE, Rural Rocky View County, Alberta

This DEVELOPED Food Court Unit is now available at the ever-growing New Horizon Mall! Invest now while the prices are low. This 290-square-foot unit is ready to serve sandwiches, subs, etc., whatever your creative ideas are. Prices are way below the original purchase price. Call today for your private viewing.