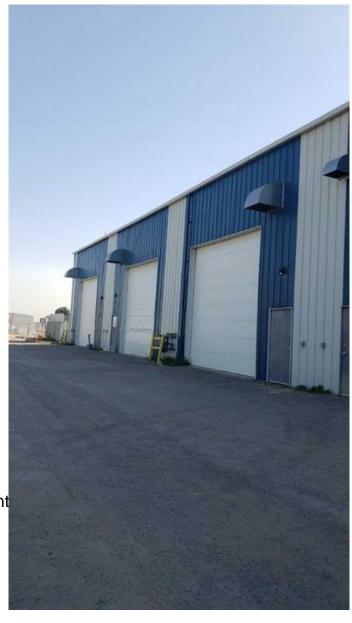

## \$2,656,800

0 Bedroom, 0.00 Bathroom, Commercial on 0.00 Acres

Shepard Industrial, Calgary, Alberta

10,800 sf Office/Warehouse with 6,000 sf fenced yard located in Shepard Industrial Park with convenient access to 84th Street, Glenmore, Stoney and Deerfoot trails. The warehouse has storage, radiant heat and make up air. Bring in the New Year in your new location. This property is also listed for lease.