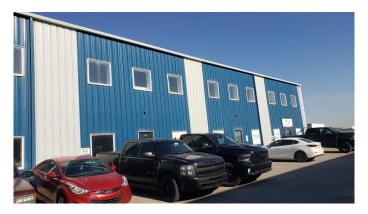

## \$2,656,800

0 Bedroom, 0.00 Bathroom, Commercial on 0.00 Acres

Shepard Industrial, Calgary, Alberta

10,800 sf Office/Warehouse with 6,000 sf fenced yard located in Shepard Industrial Park with convenient access to 84th Street, Glenmore, Stoney and Deerfoot trails. The warehouse has storage, radiant heat and make up air. Bring in the New Year in your new location. This property is also listed for lease.