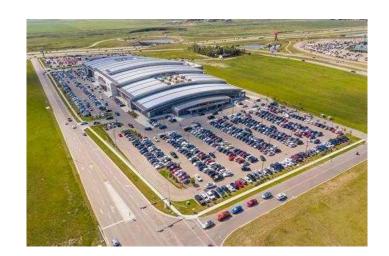

### \$89,900

0 Bedroom, 0.00 Bathroom, Commercial on 4.00 Acres

NONE, Rural Rocky View County, Alberta

Welcome to the ever-growing New Horizon Mall!! Now is the time to purchase while the prices are low. New stores are opening every week. Sky Castle Roller Rink & the large Sky Castle Indoor Playground make a great place for family entertainment & shopping. Drop by and take a look at the new exciting things that are happening.