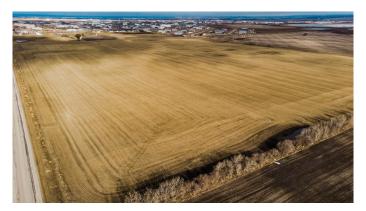

## \$925,000

0 Bedroom, 0.00 Bathroom, Land on 5.00 Acres

NONE, Clairmont, Alberta

5 acres industrial land with water sewer gas and power! Prime Industrial Subdivision by 4 Mile corner just 3 minutes north of Grande Prairie. 5-40+ acres, seller will subdivide to suite your size and dimensional needs! Major road frontage and highway visibility featuring city water and sewer. HWY43 INDUSTRIAL SUBDIVISION BENEFITS -Flexible Size, subdivide to suit, 5-40+ acre lots available