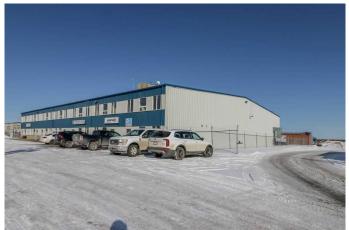

#### \$11

0 Bedroom, 0.00 Bathroom, Commercial on 0.00 Acres

Gateway Industrial Park, Rural Clearwater County, Alberta

Industrial condo located in Gateway Industrial Park, just east of Rocky Mountain House. Just off Highway 11 with easy access and good visibility. End-unit with ample parking, outdoor has a side-gated storage space, at rear- bay is two 16X14 ft overhead doors, plus an approximate 20ft concrete apron. The shop has radiant heat ( one on the east and one on the west walls of shop). Extras include Makeup Air and metal clad walls in warehouse and forced air furnace with AC for the front office area and upper mezzanine. The developed mezzanine includes a large lunch room, conference room, and 3 offices. The main- floor office area includes a reception area, 2 offices, and 2 bathrooms. The main- shop area also includes a bathroom and shop change room. Mainfloor footprint is 5,571SF ( with the shop being 4,695SF) plus the developed mezzanine being 1,357SF. ~ \$10.75/sqft 5 year lease (\$6,270/mo net).