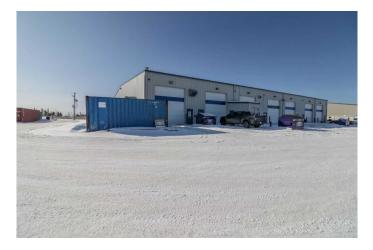

#### \$11

0 Bedroom, 0.00 Bathroom, Commercial on 0.00 Acres

Gateway Industrial Park, Rural Clearwater County, Alberta

Industrial condo located in Gateway Industrial Park, just east of Rocky Mountain House. Just off Highway 11 with easy access and good visibility. End-unit with ample parking, outdoor has a side-gated storage space, at rear- bay is two 16X14 ft overhead doors, plus an approximate 20ft concrete apron. The shop has radiant heat ( one on the east and one on the west walls of shop). Extras include Makeup Air and metal clad walls in warehouse and forced air furnace with AC for the front office area and upper mezzanine. The developed mezzanine includes a large lunch room, conference room, and 3 offices. The main- floor office area includes a reception area, 2 offices, and 2 bathrooms. The main- shop area also includes a bathroom and shop change room. Mainfloor footprint is 5,571SF ( with the shop being 4,695SF) plus the developed mezzanine being 1,357SF. ~ \$10.75/sqft 5 year lease (\$6,270/mo net).