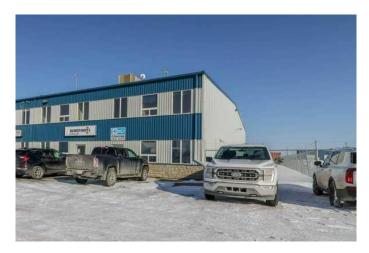

#### \$11

0 Bedroom, 0.00 Bathroom, Commercial on 0.00 Acres

Gateway Industrial Park, Rural Clearwater County, Alberta

Industrial condo located in Gateway Industrial Park, just east of Rocky Mountain House. Just off Highway 11 with easy access and good visibility. End-unit with ample parking, outdoor has a side-gated storage space, at rear- bay is two 16X14 ft overhead doors, plus an approximate 20ft concrete apron. The shop has radiant heat ( one on the east and one on the west walls of shop). Extras include Makeup Air and metal clad walls in warehouse and forced air furnace with AC for the front office area and upper mezzanine. The developed mezzanine includes a large lunch room, conference room, and 3 offices. The main- floor office area includes a reception area, 2 offices, and 2 bathrooms. The main- shop area also includes a bathroom and shop change room. Mainfloor footprint is 5,571SF ( with the shop being 4,695SF) plus the developed mezzanine being 1,357SF. ~ \$10.75/sqft 5 year lease (\$6,270/mo net).