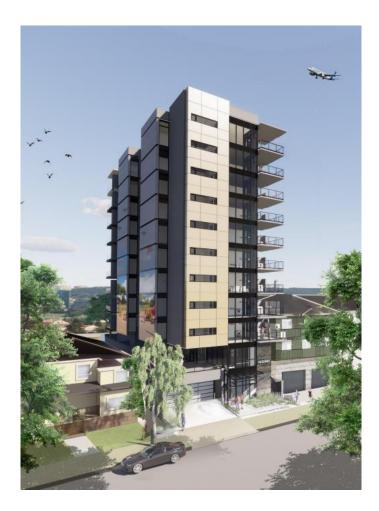

#### \$4,500,000

0 Bedroom, 0.00 Bathroom, Land on 0.16 Acres

Beltline, Calgary, Alberta

Exciting development opportunity in the Beltline mere minutes away from the brand new Convention Centre and Calgary Stampede Grounds. This level, shovel-ready lot is CC-MH zoned for high density with 50' of frontage and 140' depth. The City of Calgary has just approved a DP for a 12 storey, 90 unit, 49,000 sf building - a truly unique project thoughtfully crafted to fully optimize the existing lot and designed by world class architecture firm Kasian. Positioned perfectly to get astonishing unobstructed views of the Calgary Tower from grade level, this central location will never get old, with quick access to the Stampede, world class conventions, 17th Avenue Retail & Entertainment District, Stephen Avenue, First Street, Mission, both river pathway networks, and the LRT line. Explore endless potential for a brand new inner city tower in the heart of the city.