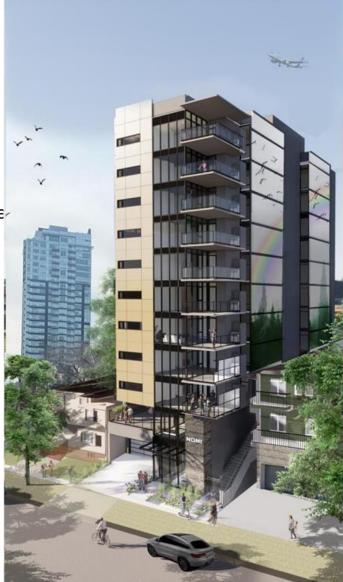

#### \$4,500,000

0 Bedroom, 0.00 Bathroom, Land on 0.16 Acres

Beltline, Calgary, Alberta

Exciting development opportunity in the Beltline mere minutes away from the brand new Convention Centre and Calgary Stampede Grounds. This level, shovel-ready lot is CC-MH zoned for high density with 50' of frontage and 140' depth. The City of Calgary has just approved a DP for a 12 storey, 90 unit, 49,000 sf building - a truly unique project thoughtfully crafted to fully optimize the existing lot and designed by world class architecture firm Kasian. Positioned perfectly to get astonishing unobstructed views of the Calgary Tower from grade level, this central location will never get old, with quick access to the Stampede, world class conventions, 17th Avenue Retail & Entertainment District, Stephen Avenue, First Street, Mission, both river pathway networks, and the LRT line. Explore endless potential for a brand new inner city tower in the heart of the city.