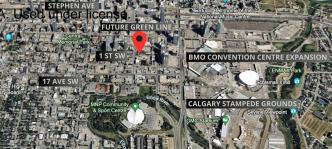

#### \$4,500,000

0 Bedroom, 0.00 Bathroom, Land on 0.16 Acres

Beltline, Calgary, Alberta

Exciting development opportunity in the Beltline mere minutes away from the brand new Convention Centre and Calgary Stampede Grounds. This level, shovel-ready lot is CC-MH zoned for high density with 50' of frontage and 140' depth. The City of Calgary has just approved a DP for a 12 storey, 90 unit, 49,000 sf building - a truly unique project thoughtfully crafted to fully optimize the existing lot and designed by world class architecture firm Kasian. Positioned perfectly to get astonishing unobstructed views of the Calgary Tower from grade level, this central location will never get old, with quick access to the Stampede, world class conventions, 17th Avenue Retail & Entertainment District, Stephen Avenue, First Street, Mission, both river pathway networks, and the LRT line. Explore endless potential for a brand new inner city tower in the heart of the city.

### **Community Information**

| Address     | 1 |
|-------------|---|
| Subdivision | В |
| City        | С |
| County      | С |
| Province    | Α |
| Postal Code | T |

06 14 Avenue Se eltline Calgary Calgary lberta 2G 1C7