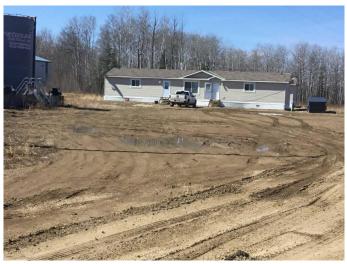

### \$525,000

0 Bedroom, 0.00 Bathroom, Commercial on 0.00 Acres

NONE, Red Earth Creek, Alberta

9.5 Acre parcel with 4800 sq. ft. shop and 2 -4 bedroom, 4 bathroom camp units featuring an open floor plan with spacious kitchen, dining and living room. Both units come with 5 appliances and some household furnishings. The camps are currently rented for \$4,000.00 per month.