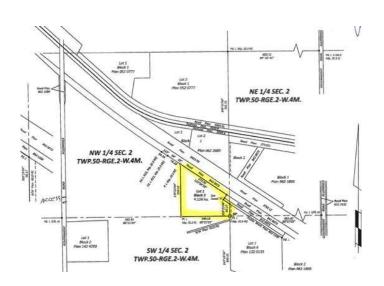

# \$475,000 - Lot 1 Blk 3 Nw 2-50-2-w4, Rural Vermilion River, County of

MLS® #A2177257

# \$475,000

0 Bedroom, 0.00 Bathroom, Commercial on 10.00 Acres

NONE, Rural Vermilion River, County of, Alberta

Great Highway 16 exposure 9 kms west of Lloydminster. Your choice of 10, 63 or 73 acres subdivided and ready for your development!

# **Community Information**

| Address     | Lot 1 Blk 3 Nw 2-50-2-w4         |
|-------------|----------------------------------|
| Subdivision | NONE                             |
| City        | Rural Vermilion River, County of |
| County      | Vermilion River, County of       |
| Province    | Alberta                          |
| Postal Code | T0B 0L0                          |