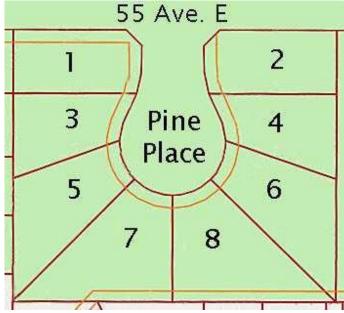

### \$97,000

0 Bedroom, 0.00 Bathroom, Land on 0.24 Acres

NONE, Claresholm, Alberta

Welcome to Claresholm's newest subdivision, Pine Place East. Tucked up in the NE corner of town and backing onto Patterson Park. This is one of the eight lots available. Individuals and developers welcome. R1 zoning and GST applicable.

## **Community Information**

Address 7 Pine Place E

Subdivision NONE

City Claresholm

County Willow Creek No. 26, M.D. of

Province Alberta
Postal Code T0L 0T0