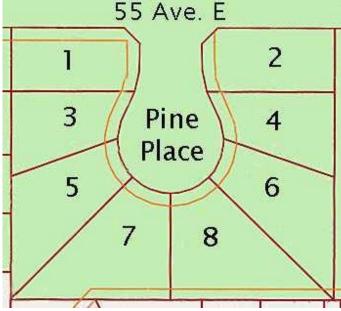

## \$77,000

0 Bedroom, 0.00 Bathroom, Land on 0.20 Acres

NONE, Claresholm, Alberta

Welcome to Claresholm's newest subdivision, Pine Place East. Tucked up in the NE corner of town and backing onto Patterson Park. This is one of the eight lots available. Individuals and developers welcome. R1 zoning and GST applicable.

### **Exterior**

Lot Description Pie Shaped Lot