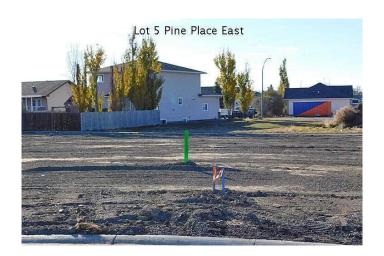

# \$77,000 - 5 Pine Place E, Claresholm

MLS® #A2176919

## \$77,000

0 Bedroom, 0.00 Bathroom, Land on 0.20 Acres

NONE, Claresholm, Alberta

Welcome to Claresholm's newest subdivision, Pine Place East. Tucked up in the NE corner of town and backing onto Patterson Park. This is one of the eight lots available. Individuals and developers welcome. R1 zoning and GST applicable.

### **Exterior**

Lot Description Pie Shaped Lot