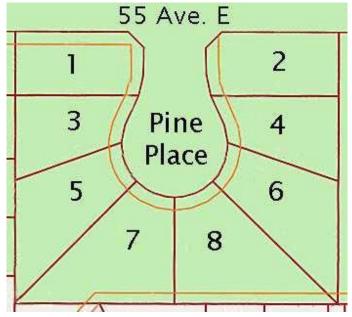

#### \$62,000

0 Bedroom, 0.00 Bathroom, Land on 0.16 Acres

NONE, Claresholm, Alberta

Welcome to Claresholm's newest subdivision, Pine Place East. Tucked up in the NE corner of town and backing onto Patterson Park. This is one of the eight lots available. Individuals and developers welcome. R1 zoning and GST applicable.