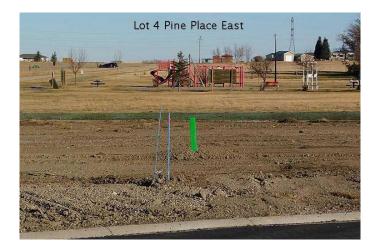

#### \$62,000

0 Bedroom, 0.00 Bathroom, Land on 0.16 Acres

NONE, Claresholm, Alberta

Welcome to Claresholm's newest subdivision, Pine Place East. Tucked up in the NE corner of town and backing onto Patterson Park. This is one of the eight lots available. Individuals and developers welcome. R1 zoning and GST applicable.