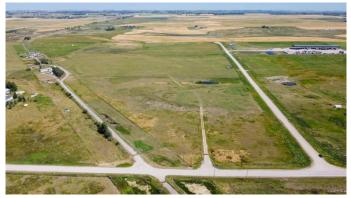

#### \$2,199,999

0 Bedroom, 0.00 Bathroom, Land on 67.09 Acres

NONE, Rural Wheatland County, Alberta

Located 1.7Km South of Highway #1 5 mins from the De Havilland Manufacturing Facility 25Mins East of Calgary, 5 Mins West of Strathmore +/- 67 Acres of Industrial Zoned Land Fully Fenced yard Site Services to the property Line Phase 1 Ground Water Report Available