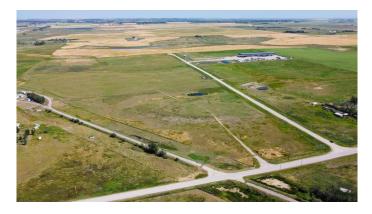

#### \$2,199,999

0 Bedroom, 0.00 Bathroom, Land on 67.09 Acres

NONE, Rural Wheatland County, Alberta

Located 1.7Km South of Highway #1 5 mins from the De Havilland Manufacturing Facility 25Mins East of Calgary, 5 Mins West of Strathmore +/- 67 Acres of Industrial Zoned Land Fully Fenced yard Site Services to the property Line Phase 1 Ground Water Report Available