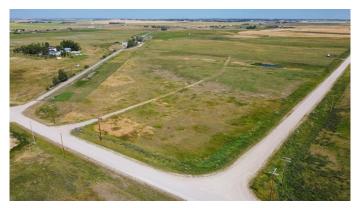

#### \$2,199,999

0 Bedroom, 0.00 Bathroom, Land on 67.09 Acres

NONE, Rural Wheatland County, Alberta

Located 1.7Km South of Highway #1 5 mins from the De Havilland Manufacturing Facility 25Mins East of Calgary, 5 Mins West of Strathmore +/- 67 Acres of Industrial Zoned Land Fully Fenced yard Site Services to the property Line Phase 1 Ground Water Report Available