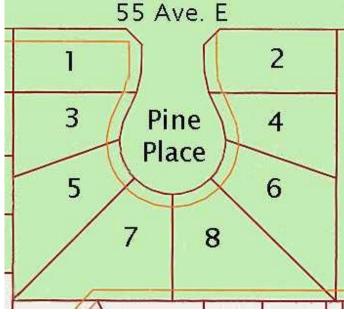

### \$62,000

0 Bedroom, 0.00 Bathroom, Land on 0.16 Acres

NONE, Claresholm, Alberta

Welcome to Claresholm's newest subdivision, Pine Place East. Tucked up in the NE corner of town and backing onto Patterson Park. This is one of the eight lots available and the only one with trees. Individuals and developers welcome. R1 zoning and GST applicable.