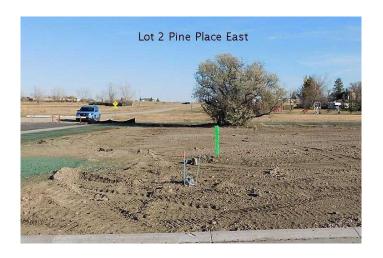

### \$62,000

0 Bedroom, 0.00 Bathroom, Land on 0.16 Acres

NONE, Claresholm, Alberta

Welcome to Claresholm's newest subdivision, Pine Place East. Tucked up in the NE corner of town and backing onto Patterson Park. This is one of the eight lots available and the only one with trees. Individuals and developers welcome. R1 zoning and GST applicable.

#### **Exterior**

Lot Description Rectangular Lot, Backs on to Park/Green Space, Few Trees, No

Neighbours Behind