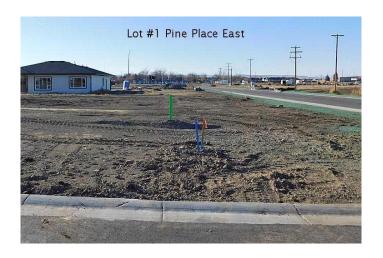

# \$63,000 - 1 Pine Place E, Claresholm

MLS® #A2176731

#### \$63,000

0 Bedroom, 0.00 Bathroom, Land on 0.16 Acres

NONE, Claresholm, Alberta

Welcome to Claresholm's newest subdivision, Pine Place East. Tucked up in the NE corner of town and backing onto Patterson Park. This is one of the eight lots available. Individuals and developers welcome. R1 zoning and GST applicable.