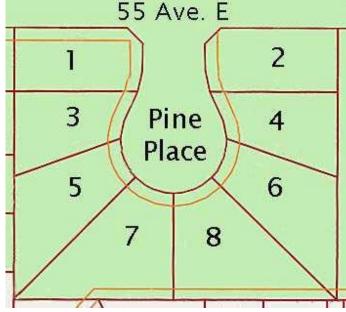

#### \$63,000

0 Bedroom, 0.00 Bathroom, Land on 0.16 Acres

NONE, Claresholm, Alberta

Welcome to Claresholm's newest subdivision, Pine Place East. Tucked up in the NE corner of town and backing onto Patterson Park. This is one of the eight lots available. Individuals and developers welcome. R1 zoning and GST applicable.

## **Community Information**

Address 1 Pine Place E

Subdivision NONE

City Claresholm

County Willow Creek No. 26, M.D. of

Province Alberta
Postal Code T0L 0T0