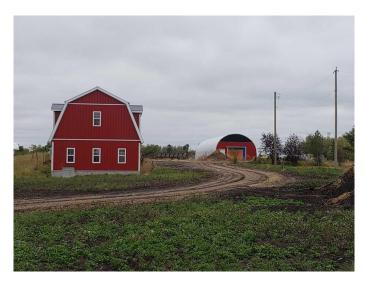

#### NONE, Castor, Alberta

Zoned urban reserve and having a water license to hold and use 2 acre/ft, this 13.22 acre parcel of land is located on the south west corner of Castor. There has been many items added to property in the past such as various trees, dill, strawberries, rhubarb, fruit trees, asparagus, horseradish, raspberries, and clover. The reserve has an irrigation system to water all the garden products every year and has know to grow giant pumpkins and squash with the right touch to a pumpkin weight of over 550 lbs. The owners have spent numerous hours adding top soil to the property and there is approx 8-12 inches of good quality top soil. There is in excess of 3,000,000 million gallons of water to be held for use. This property has been surveyed under a new title now, but can be divided up into parcels to suit the buyer. Included is the Solar system now supplying power to the grid.