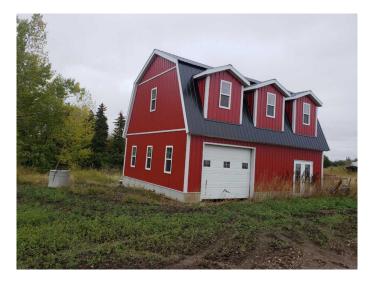

#### NONE, Castor, Alberta

Zoned urban reserve and having a water license to hold and use 2 acre/ft, this 13.22 acre parcel of land is located on the south west corner of Castor. There has been many items added to property in the past such as various trees, dill, strawberries, rhubarb, fruit trees, asparagus, horseradish, raspberries, and clover. The reserve has an irrigation system to water all the garden products every year and has know to grow giant pumpkins and squash with the right touch to a pumpkin weight of over 550 lbs. The owners have spent numerous hours adding top soil to the property and there is approx 8-12 inches of good quality top soil. There is in excess of 3,000,000 million gallons of water to be held for use. This property has been surveyed under a new title now, but can be divided up into parcels to suit the buyer. Included is the Solar system now supplying power to the grid.