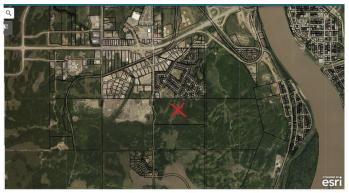

### \$1,200,000

0 Bedroom, 0.00 Bathroom, Land on 78.72 Acres

Saddleback Ridge, Peace River, Alberta

Located directly adjacent to Saddleback Ridge, this 78.72 acre parcel of land is destined to become part of any future development in the Town of Peace River. Develop this into a new residential subdivision but take advantage of the close proximity to all of the retail locations already located on the West Hill. Future commercial development is also likely to continue on the West Hill making this a great parcel of land to buy and develop. Call today to find out more.

## **Community Information**

Address 10101 68 Street

Subdivision Saddleback Ridge

City Peace River

County Peace No. 135, M.D. of

Province Alberta
Postal Code T8S 0A2