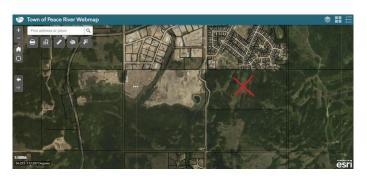

### \$1,200,000

0 Bedroom, 0.00 Bathroom, Land on 78.72 Acres

Saddleback Ridge, Peace River, Alberta

Located directly adjacent to Saddleback Ridge, this 78.72 acre parcel of land is destined to become part of any future development in the Town of Peace River. Develop this into a new residential subdivision but take advantage of the close proximity to all of the retail locations already located on the West Hill. Future commercial development is also likely to continue on the West Hill making this a great parcel of land to buy and develop. Call today to find out more.

## **Community Information**

Address 10101 68 Street

Subdivision Saddleback Ridge

City Peace River

County Peace No. 135, M.D. of

Province Alberta
Postal Code T8S 0A2