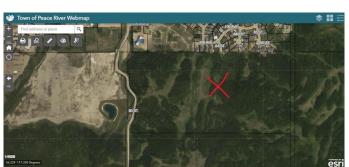

### \$1,200,000

0 Bedroom, 0.00 Bathroom, Land on 78.72 Acres

Saddleback Ridge, Peace River, Alberta

Located directly adjacent to Saddleback Ridge, this 78.72 acre parcel of land is destined to become part of any future development in the Town of Peace River. Develop this into a new residential subdivision but take advantage of the close proximity to all of the retail locations already located on the West Hill. Future commercial development is also likely to continue on the West Hill making this a great parcel of land to buy and develop. Call today to find out more.

## **Community Information**

Address 10101 68 Street

Subdivision Saddleback Ridge

City Peace River

County Peace No. 135, M.D. of

Province Alberta
Postal Code T8S 0A2