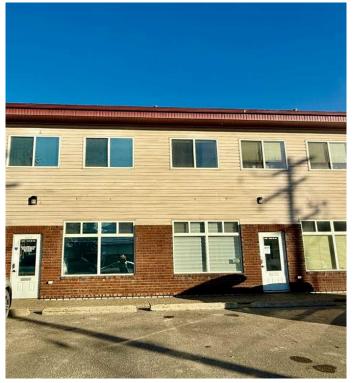

#### \$299,900

0 Bedroom, 0.00 Bathroom, Commercial on 0.00 Acres

College Park., Grande Prairie, Alberta

Your chance to own over 1700 sq.ft of recently renovated office space in a prime location close to downtown, amenities & restaurants. This 2 storey space located in Westridge Business Centre offers tons of parking and beautiful park views. Bright open concept space with private main flr reception area, 4 large offices plus staff room. Upstairs features updated 1/2 bath & 2 large offices, 1 with mezzanine area, great for storage or extra desk space and features beautiful upper windows. This space features AC, lots of front door parking, back door access & vaulted ceilings. Condo fee is \$596/month and includes water. This space is ready for quick possession with additional sq.ft available next door if buyer is interested in #103 as well for a larger joined space. Call today for your personal tour! Current tenant would stay if buyer is investor!