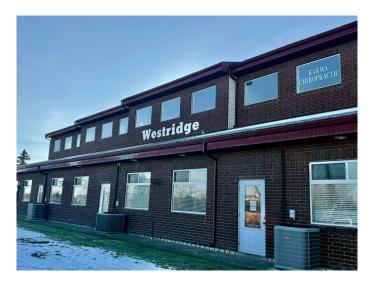

#### \$299,900

0 Bedroom, 0.00 Bathroom, Commercial on 0.00 Acres

College Park., Grande Prairie, Alberta

Your chance to own over 1700 sq.ft of recently renovated office space in a prime location close to downtown, amenities & restaurants. This 2 storey space located in Westridge Business Centre offers tons of parking and beautiful park views. Bright open concept space with private main flr reception area, 4 large offices plus staff room. Upstairs features updated 1/2 bath & 2 large offices, 1 with mezzanine area, great for storage or extra desk space and features beautiful upper windows. This space features AC, lots of front door parking, back door access & vaulted ceilings. Condo fee is \$596/month and includes water. This space is ready for quick possession with additional sq.ft available next door if buyer is interested in #103 as well for a larger joined space. Call today for your personal tour! Current tenant would stay if buyer is investor!