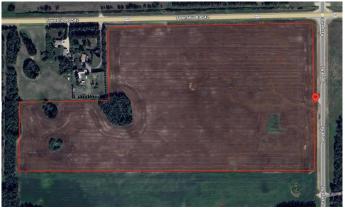

### \$635,000

0 Bedroom, 0.00 Bathroom, Land on 62.98 Acres

NONE, Rural Parkland County, Alberta

Discover an exceptional opportunity with this expansive 62.98 +/- acres property, perfect for those looking to build their dream home or make a long term investment. Boasting breathtaking views of Edmonton from various vantage points, this land offers endless possibilities. Zoned for country residential and approved for future subdivision, you can develop to your vision's full potential. Enjoy the convenience of fully paved roads and a location just 10 minutes from Spruce Grove. Whether you're envisioning a private estate or planning a subdivision, this property combines the best of scenic beauty and prime location.

### **Community Information**

| Address     | 54128 Range Road 274  |
|-------------|-----------------------|
| Subdivision | NONE                  |
| City        | Rural Parkland County |

| County<br>Province<br>Postal Code       | Parkland County<br>Alberta<br>T7X3S5                                                           |  |
|-----------------------------------------|------------------------------------------------------------------------------------------------|--|
| Amenities                               |                                                                                                |  |
| Utilities                               | Electricity Not Available, Natural Gas Not Available, Phone Not Available, Sewer Not Available |  |
| Additional Information                  |                                                                                                |  |
| Date Listed<br>Days on Market<br>Zoning | November 14th, 2024<br>156<br>CR                                                               |  |