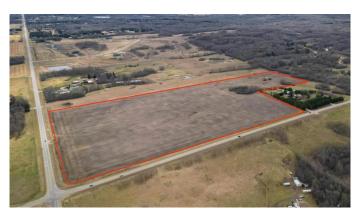

### \$635,000

0 Bedroom, 0.00 Bathroom, Land on 62.98 Acres

NONE, Rural Parkland County, Alberta

Discover an exceptional opportunity with this expansive 62.98 +/- acres property, perfect for those looking to build their dream home or make a long term investment. Boasting breathtaking views of Edmonton from various vantage points, this land offers endless possibilities. Zoned for country residential and approved for future subdivision, you can develop to your vision's full potential. Enjoy the convenience of fully paved roads and a location just 10 minutes from Spruce Grove. Whether you're envisioning a private estate or planning a subdivision, this property combines the best of scenic beauty and prime location.

### **Community Information**

| Address     | 54128 Range Road 274  |
|-------------|-----------------------|
| Subdivision | NONE                  |
| City        | Rural Parkland County |

| County<br>Province<br>Postal Code       | Parkland County<br>Alberta<br>T7X3S5                                                           |  |
|-----------------------------------------|------------------------------------------------------------------------------------------------|--|
| Amenities                               |                                                                                                |  |
| Utilities                               | Electricity Not Available, Natural Gas Not Available, Phone Not Available, Sewer Not Available |  |
| Additional Information                  |                                                                                                |  |
| Date Listed<br>Days on Market<br>Zoning | November 14th, 2024<br>156<br>CR                                                               |  |