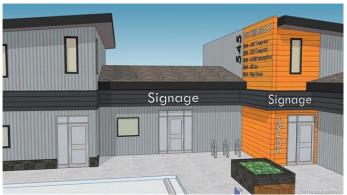

## \$285,000

0 Bedroom, 0.00 Bathroom, Commercial on 0.00 Acres

Wt Hill Business Park, Lethbridge, Alberta

WT Hill business park is an ideal location and building for your new office, finished with a reception area, 2 offices & boardroom, your immediate neighbors include Physio Therapists, Tax services & daycare. Come be apart of this vibrant, fast growing business park which includes; Professional services, car dealerships, restaurants, Casino, Hotels & so much more. Current lease expires and building will be available for occupancy no later than May 1/25 (perhaps sooner if needed) This is a 5 unit condominium complex. Seller will take TRADES, what do you have?