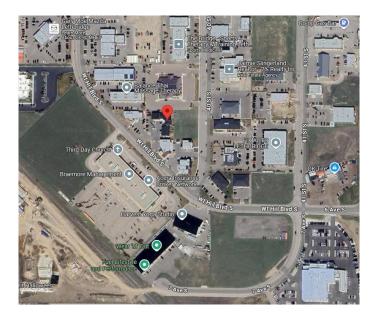

## **Community Information**

Address 20, 545 Wt Hill Boulevard S

Subdivision Wt Hill Business Park

City Lethbridge County Lethbridge

Province Alberta
Postal Code T1J 1Y6

## \$285,000

0 Bedroom, 0.00 Bathroom, Commercial on 0.00 Acres

Wt Hill Business Park, Lethbridge, Alberta

WT Hill business park is an ideal location and building for your new office, finished with a reception area, 2 offices & boardroom, your immediate neighbors include Physio Therapists, Tax services & daycare. Come be apart of this vibrant, fast growing business park which includes; Professional services, car dealerships, restaurants, Casino, Hotels & so much more. Current lease expires and building will be available for occupancy no later than May 1/25 (perhaps sooner if needed) This is a 5 unit condominium complex. Seller will take TRADES, what do you have?