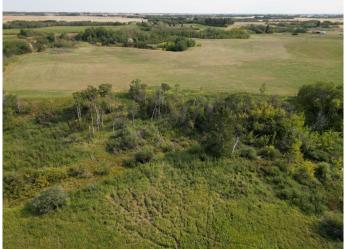

### \$300,000

0 Bedroom, 0.00 Bathroom, Agri-Business on 16.75 Acres

Federal, Rural Paintearth No. 18, County of, Alberta

This property is Located in the County of Paintearth #18 and is adjacent to the east boundary of the town of Castor. An environmental reserve borders the north and east sides of the property. The Castor Creek is located east of the environmental reserve. These rolling grassy hills may have the potential to be developed. The possibilities are limited only by your imagination and the developmental approvals. The property is located north east of Castor's 54A Street. There are no services on the property.