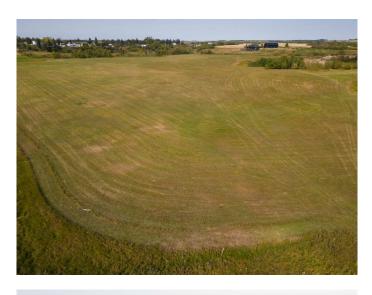

### \$300,000

0 Bedroom, 0.00 Bathroom, Agri-Business on 16.75 Acres

Federal, Rural Paintearth No. 18, County of, Alberta

This property is Located in the County of Paintearth #18 and is adjacent to the east boundary of the town of Castor. An environmental reserve borders the north and east sides of the property. The Castor Creek is located east of the environmental reserve. These rolling grassy hills may have the potential to be developed. The possibilities are limited only by your imagination and the developmental approvals. The property is located north east of Castor's 54A Street. There are no services on the property.