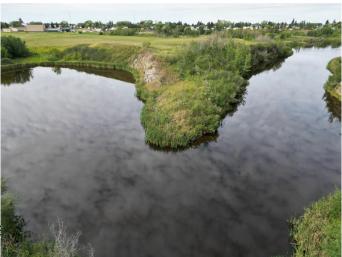

### \$300,000

0 Bedroom, 0.00 Bathroom, Agri-Business on 16.75 Acres

Federal, Rural Paintearth No. 18, County of, Alberta

This property is Located in the County of Paintearth #18 and is adjacent to the east boundary of the town of Castor. An environmental reserve borders the north and east sides of the property. The Castor Creek is located east of the environmental reserve. These rolling grassy hills may have the potential to be developed. The possibilities are limited only by your imagination and the developmental approvals. The property is located north east of Castor's 54A Street. There are no services on the property.

| Province<br>Postal Code       | Alberta<br>T0C 0X0       |  |
|-------------------------------|--------------------------|--|
| Amenities                     |                          |  |
| Waterfront                    | Creek                    |  |
| Exterior                      |                          |  |
| Lot Description               | Creek/River/Stream/Pond  |  |
| Additional Information        |                          |  |
| Date Listed<br>Days on Market | January 15th, 2025<br>95 |  |