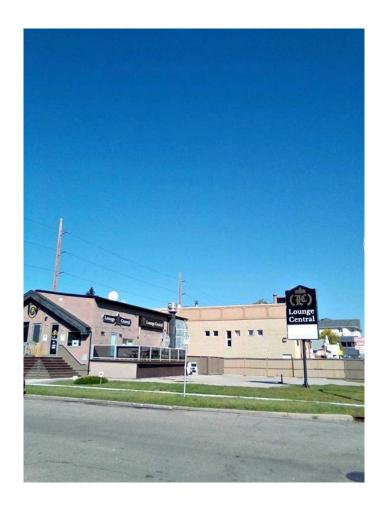

### \$2,250,000

0 Bedroom, 0.00 Bathroom, Commercial on 0.00 Acres

Tuxedo Park, Calgary, Alberta

With an exploding Calgary population and demographic that is growing exponentially, here is an opportunity to own a rare commercial retail property with land! Highly centralized and located near the busy 16 Ave NW traffic and Centre Street, this beautiful corner lot not only boasts its redevelopment potential, it is also part of the ongoing and complete makeover of the 16 Ave landscape. Additionally, it is inside the city transit LRT expansion projects as well as walking distance from the Bus Rapid Transit.

Zoned for Commercial Corridor 2 (C-COR2 f3.0h20) with an approx. 9376 sq ft footprint. The building is a purpose built, fully fixtured restaurant that effectively maximizes the combined 3800 Sqft usable space. Comes with a total of 14+ parking spaces making this high in demand retail restaurant location that various franchises have inquired about.