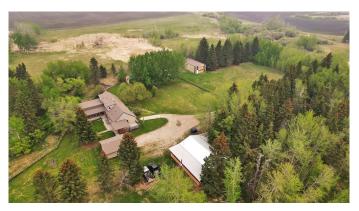

## \$1,750,000

4 Bedroom, 3.00 Bathroom, 3,220 sqft Agri-Business on 80.00 Acres

NONE, Red Deer, Alberta

Fabulous opportunity with recent renovation upgrades! Invest in your future and enjoy complete privacy on this 80-acre parcel, located within Red Deer's intermunicipal district along its eastern boundary. This property offers a wonderful rural lifestyle, a solid investment hold, dual-residence living, and multiple streams of farming income, including livestock, equestrian, solar, tree farming, market gardening, and grain. With its proximity to the city, this is a unique opportunity where your living investment is sure to appreciate over time.

The property features a 2-storey main house (built in 1974), a mobile home (1991), a 24'x24' detached garage (1976), a 40'x26' insulated shop with cement flooring, a 50'x24' cold storage pole-style shop (1998), and numerous other outbuildings. The land is level, with approximately 32 acres of arable farmland featuring excellent soil quality, expansive pastures, low-lying areas, treed and brush sections, and a beautiful tree-lined driveway that leads from paved Range Road 270 to the yard site.