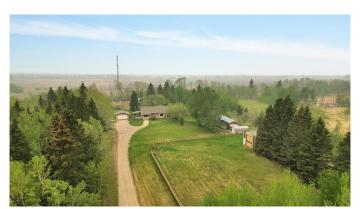

The property features a 2-storey main house (built in 1974), a mobile home (1991), a 24'x24' detached garage (1976), a 40'x26' insulated shop with cement flooring, a 50'x24' cold storage pole-style shop (1998), and numerous other outbuildings. The land is level, with approximately 32 acres of arable farmland featuring excellent soil quality, expansive pastures, low-lying areas, treed and brush sections, and a beautiful tree-lined driveway that leads from paved Range Road 270 to the yard site.