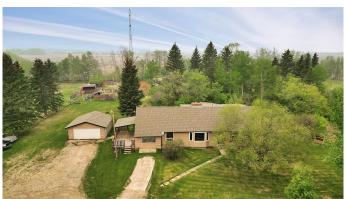

The property features a 2-storey main house (built in 1974), a mobile home (1991), a 24'x24' detached garage (1976), a 40'x26' insulated shop with cement flooring, a 50'x24' cold storage pole-style shop (1998), and numerous other outbuildings. The land is level, with approximately 32 acres of arable farmland featuring excellent soil quality, expansive pastures, low-lying areas, treed and brush sections, and a beautiful tree-lined driveway that leads from paved Range Road 270 to the yard site.

The main home offers a functional layout with a main floor master bedroom, two living areas (one with a wood-burning fireplace), a kitchen complete with an indoor barbecue, and a renovated 2-piece bath. The expansive bonus room addition features a gas fireplace, patio