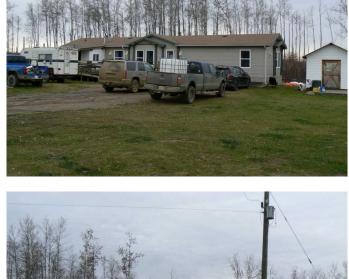

# \$239,900

3 Bedroom, 2.00 Bathroom, 1,520 sqft Residential on 12.90 Acres

NONE, High Prairie, Alberta

Tired of neighbours? Lack of space for your possessions? Housing your animals elsewhere? This 12.9 acres with a 2007 three bedroom home may be for you. Tons of space for your motor sport equipment or keep your animals at home. Fenced and ready for keeping your horses or other animals at your home. Located on the Sunset house highway living here is a brief drive to High Prairie and has great access to other communities with very little gravel road travel. Inside, there are three bedrooms, pantry laundry, ensuite bath and walk in closet. A gas fireplace is great place to curl up on those cool days of Northern Alberta with the convenience of simply flicking a switch.

#### **Essential Information**

MLS® # A2174506 Price \$239,900

Bedrooms 3
Bathrooms 2.00
Full Baths 2

Square Footage 1,520 Acres 12.90

Year Built 2007

Type Residential Sub-Type Detached

Style Acreage with Residence, Mobile

# **Community Information**

Address 19418 730 Township

Subdivision NONE

City High Prairie

County Big Lakes County

Province Alberta
Postal Code T0G1E0