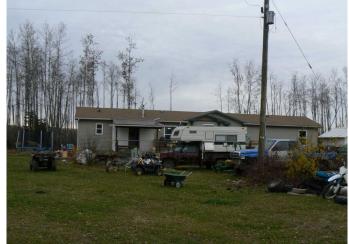

# \$239,900

3 Bedroom, 2.00 Bathroom, 1,520 sqft Residential on 12.90 Acres

NONE, High Prairie, Alberta

Tired of neighbours? Lack of space for your possessions? Housing your animals elsewhere? This 12.9 acres with a 2007 three bedroom home may be for you. Tons of space for your motor sport equipment or keep your animals at home. Fenced and ready for keeping your horses or other animals at your home. Located on the Sunset house highway living here is a brief drive to High Prairie and has great access to other communities with very little gravel road travel. Inside, there are three bedrooms, pantry laundry, ensuite bath and walk in closet. A gas fireplace is great place to curl up on those cool days of Northern Alberta with the convenience of simply flicking a switch.

#### **Exterior**

Exterior Features Fire Pit, Tennis Court(s)

Lot Description Lawn, Front Yard, Private

Roof Asphalt Shingle

Construction Mixed Foundation Piling(s)