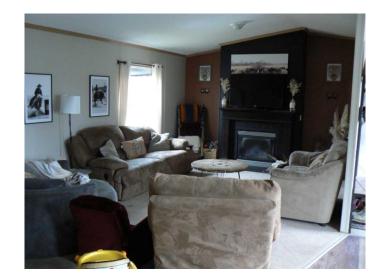

# \$239,900

3 Bedroom, 2.00 Bathroom, 1,520 sqft Residential on 12.90 Acres

NONE, High Prairie, Alberta

Tired of neighbours? Lack of space for your possessions? Housing your animals elsewhere? This 12.9 acres with a 2007 three bedroom home may be for you. Tons of space for your motor sport equipment or keep your animals at home. Fenced and ready for keeping your horses or other animals at your home. Located on the Sunset house highway living here is a brief drive to High Prairie and has great access to other communities with very little gravel road travel. Inside, there are three bedrooms, pantry laundry, ensuite bath and walk in closet. A gas fireplace is great place to curl up on those cool days of Northern Alberta with the convenience of simply flicking a switch.

#### Interior

Interior Features Ceiling Fan(s), High Ceilings, Pantry, Soaking Tub

Appliances Dishwasher, Electric Stove, Microwave, Window Coverings

Heating Fireplace(s), Forced Air, Propane

Cooling None
Fireplace Yes
# of Fireplaces 1