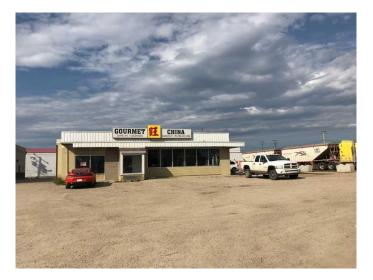

# \$889,000 - 52 B Highway Aye, Fox Creek

MLS® #A2174288

#### \$889,000

0 Bedroom, 0.00 Bathroom, Commercial on 0.32 Acres

NONE, Fox Creek, Alberta

TURN KEY BUSINESS Restaurant business, building and land 14000 sq ft ..Located in a busy area! All equipment is there and ready for you to run the business. List of equipment is available upon request.