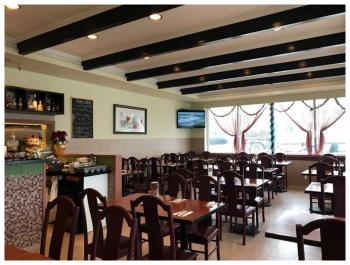

#### \$889,000

0 Bedroom, 0.00 Bathroom, Commercial on 0.32 Acres

NONE, Fox Creek, Alberta

TURN KEY BUSINESS Restaurant business, building and land 14000 sq ft ..Located in a busy area! All equipment is there and ready for you to run the business. List of equipment is available upon request.