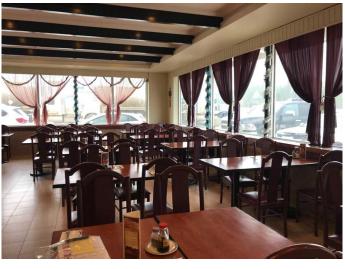

#### \$889,000

0 Bedroom, 0.00 Bathroom, Commercial on 0.32 Acres

NONE, Fox Creek, Alberta

TURN KEY BUSINESS Restaurant business, building and land 14000 sq ft ..Located in a busy area! All equipment is there and ready for you to run the business. List of equipment is available upon request.