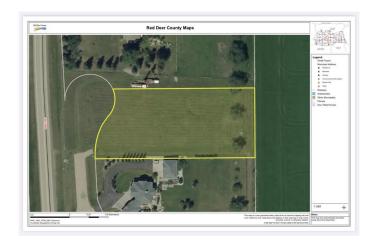

### \$309,000

0 Bedroom, 0.00 Bathroom, Land on 1.41 Acres

NONE, Rural Red Deer County, Alberta

This 1.41-acre piece of bare land land ( with a well) is located on the desirable C & E Trail in Red Deer County, offers a great spot to build your dream home. Located just a short drive from Red Deer, this location combines the tranquility of rural living with convenient access to city amenities.

Breathtaking views of sprawling farmland that stretch as far as the eye can see.

One of the highlights of this property is its great slope, making it an ideal setting to construct a walk-out house.

In addition to the perfect spot for your dream home, this property also allows for the construction of an additional shop. Whether you envision a workshop, garage, or a space for your hobbies and passions, this extra space provides endless possibilities for customization and expansion.

The arial images were taken before the access road was built. Taxes are to be assessed. GST is applicable on the sale price. Permitted uses with Red Deer County are: accessory building and accessory use, bed and breakfast facility, boarding facility, home business- minor, public utility, secondary suite, signs, single detached dwelling, solar energy devices. Discretionary uses are: duplex, extensive recreation, garden suite, home business- major, moved- in building, social care facility, wind energy conservation system- category 1, work camp.