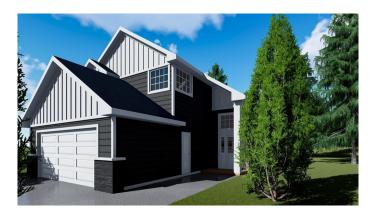

## \$559,900

3 Bedroom, 2.00 Bathroom, 1,404 sqft Residential on 0.12 Acres

Lakeside, Lloydminster, Alberta

If the best is what you're looking for, then look no further than this 1404 square foot modified bi-level plan!! This home will check all the boxes on your list- plus the location is second to none with no rear yard neighbors, Backing on to green space within a quiet residential area of Lakeside of College Park. This home features a large entry, vaulted ceilings in the kitchen/dining and Livingroom areas, large master bedroom plus so much more. This home is easy to personalize, and buyers may have a choice on the finishing within the allowances established in the price. This home is backed by new home warranty, and is being built by a contractor/builder with over 30 years' experience building homes in Lloydminster.