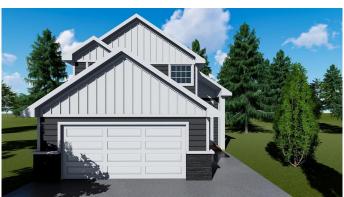

## \$559,900

3 Bedroom, 2.00 Bathroom, 1,404 sqft Residential on 0.12 Acres

Lakeside, Lloydminster, Alberta

If the best is what you're looking for, then look no further than this 1404 square foot modified bi-level plan!! This home will check all the boxes on your list- plus the location is second to none with no rear yard neighbors, Backing on to green space within a quiet residential area of Lakeside of College Park. This home features a large entry, vaulted ceilings in the kitchen/dining and Livingroom areas, large master bedroom plus so much more. This home is easy to personalize, and buyers may have a choice on the finishing within the allowances established in the price. This home is backed by new home warranty, and is being built by a contractor/builder with over 30 years' experience building homes in Lloydminster.