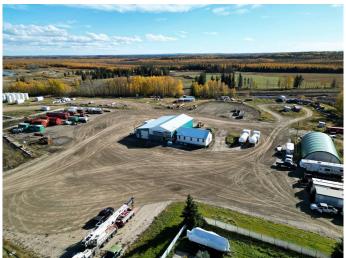

## \$2,300,000

0 Bedroom, 0.00 Bathroom, Commercial on 26.46 Acres

Edson, Edson, Alberta

Spacious 26.46 acre commercial/industrial property located in the West end of Edson with excellent highway access and exposure! The main floor of the 3 bay shop is 5500 sq ft with 18' ceilings, and consists of the shop area with two 16' overhead doors, office area, 2 piece washroom, storage room, plus a drive thru wash bay on the East side with 14' overhead door. The second floor features a kitchen, 4 piece bathroom, and large locker room. Property also boasts a 1600 sq.ft. office building with full basement, 25' x 30' double detached garage (newer shingles on building and garage), quonset, and an enormous gravelled yard for parking heavy equipment or whatever your company needs. Property is wired for three-phase power to the shop and has full security system. Environmental study was completed in 2013 and seller may consider leasing this property for \$9500 per month triple net (MLSA2177463) or \$7500 per month if tenant doesn't need to use the office building and garage that is currently rented out. Ready for a new business!