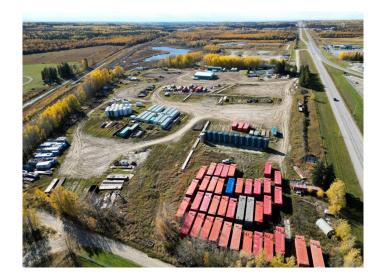

## \$2,300,000

0 Bedroom, 0.00 Bathroom, Commercial on 26.46 Acres

Edson, Edson, Alberta

Spacious 26.46 acre commercial/industrial property located in the West end of Edson with excellent highway access and exposure! The main floor of the 3 bay shop is 5500 sq ft with 18' ceilings, and consists of the shop area with two 16' overhead doors, office area, 2 piece washroom, storage room, plus a drive thru wash bay on the East side with 14' overhead door. The second floor features a kitchen, 4 piece bathroom, and large locker room. Property also boasts a 1600 sq.ft. office building with full basement, 25' x 30' double detached garage (newer shingles on building and garage), quonset, and an enormous gravelled yard for parking heavy equipment or whatever your company needs. Property is wired for three-phase power to the shop and has full security system. Environmental study was completed in 2013 and seller may consider leasing this property for \$9500 per month triple net (MLSA2177463) or \$7500 per month if tenant doesn't need to use the office building and garage that is currently rented out. Ready for a new business!