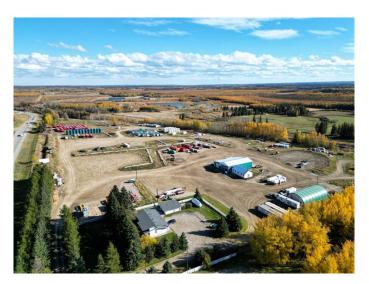

## \$2,300,000

0 Bedroom, 0.00 Bathroom, Commercial on 26.46 Acres

Edson, Edson, Alberta

Spacious 26.46 acre commercial/industrial property located in the West end of Edson with excellent highway access and exposure! The main floor of the 3 bay shop is 5500 sq ft with 18' ceilings, and consists of the shop area with two 16' overhead doors, office area, 2 piece washroom, storage room, plus a drive thru wash bay on the East side with 14' overhead door. The second floor features a kitchen, 4 piece bathroom, and large locker room. Property also boasts a 1600 sq.ft. office building with full basement, 25' x 30' double detached garage (newer shingles on building and garage), quonset, and an enormous gravelled yard for parking heavy equipment or whatever your company needs. Property is wired for three-phase power to the shop and has full security system. Environmental study was completed in 2013 and seller may consider leasing this property for \$9500 per month triple net (MLSA2177463) or \$7500 per month if tenant doesn't need to use the office building and garage that is currently rented out. Ready for a new business!

#### **Essential Information**

MLS® # A2172770 Price \$2,300,000

Bathrooms 0.00 Acres 26.46

Year Built 2003

Type Commercial

Sub-Type Industrial

Status Active

## **Community Information**

Address 7086 1a Avenue

Subdivision Edson
City Edson

County Yellowhead County

Province Alberta
Postal Code T7E 1V4