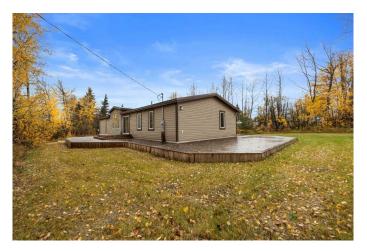

#### \$369,900

3 Bedroom, 2.00 Bathroom, 1,937 sqft Residential on 0.29 Acres

Mewatha Beach, Rural Athabasca County, Alberta

NEWLY renovated and very modern 4 season home is situated in Mewatha Beach at Skeleton Lake on a corner LOT (12,763 SF). You want SPACE, you got it! Large Kitchen with Built-In Appliances, loads of counter space and cabinets plus a sit up nook. The dining room features built-In cabinets, easy access to a extra large wrap around deck and boasts an open concept to the living room PLUS there is an flex/games room for the bigger gatherings or just enjoy your own peace and space that this home has to offer. The entrance will greet you with custom stone work and more built-ins. Master has its own large ensuite with his/her sink, separate tub and shower, 2 more great size bedrooms at the other end offering extra privacy, main bathroom has dual sinks and separate mud room/laundry room. You will love all the details in the high ceilings and everything is on ONE LEVEL and NO CARPET. So many upgrades such as new flooring throughout, new paint, doors, light features, siding, metal roof, wiring, drywall, tubs and shower, the list goes on. This community is known for being a great neighborhood, boating, swimming, fishing, quadding, skidooing, golfing, camp fires and social gatherings. Only 1.5 hrs from Edmonton, 2.5 hrs from Fort McMurray and 10min from Boyle. \*\*\*\*The LOT next door(12,634 SF-322 Evergreen Rd) is ALSO