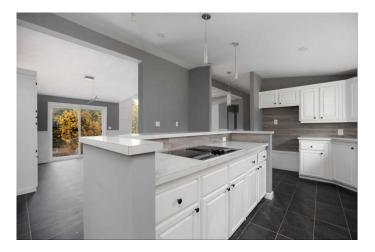

#### \$369,900

3 Bedroom, 2.00 Bathroom, 1,937 sqft Residential on 0.29 Acres

Mewatha Beach, Rural Athabasca County, Alberta

NEWLY renovated and very modern 4 season home is situated in Mewatha Beach at Skeleton Lake on a corner LOT (12,763 SF). You want SPACE, you got it! Large Kitchen with Built-In Appliances, loads of counter space and cabinets plus a sit up nook. The dining room features built-In cabinets, easy access to a extra large wrap around deck and boasts an open concept to the living room PLUS there is an flex/games room for the bigger gatherings or just enjoy your own peace and space that this home has to offer. The entrance will greet you with custom stone work and more built-ins. Master has its own large ensuite with his/her sink, separate tub and shower, 2 more great size bedrooms at the other end offering extra privacy, main bathroom has dual sinks and separate mud room/laundry room. You will love all the details in the high ceilings and everything is on ONE LEVEL and NO CARPET. So many upgrades such as new flooring throughout, new paint, doors, light features, siding, metal roof, wiring, drywall, tubs and shower, the list goes on. This community is known for being a great neighborhood, boating, swimming, fishing, quadding, skidooing, golfing, camp fires and social gatherings. Only 1.5 hrs from Edmonton, 2.5 hrs from Fort McMurray and 10min from Boyle. \*\*\*\*The LOT next door(12,634 SF-322 Evergreen Rd) is ALSO

#### Interior

Interior Features Built-in Features, High Ceilings, Kitchen Island, No Animal Home, No

Smoking Home, Open Floorplan, Vaulted Ceiling(s), Vinyl Windows

Appliances Microwave, Built-In Electric Range, Built-In Oven