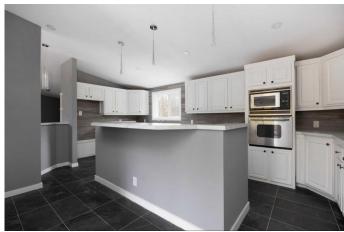

#### \$369,900

3 Bedroom, 2.00 Bathroom, 1,937 sqft Residential on 0.29 Acres

Mewatha Beach, Rural Athabasca County, Alberta

NEWLY renovated and very modern 4 season home is situated in Mewatha Beach at Skeleton Lake on a corner LOT (12,763 SF). You want SPACE, you got it! Large Kitchen with Built-In Appliances, loads of counter space and cabinets plus a sit up nook. The dining room features built-In cabinets, easy access to a extra large wrap around deck and boasts an open concept to the living room PLUS there is an flex/games room for the bigger gatherings or just enjoy your own peace and space that this home has to offer. The entrance will greet you with custom stone work and more built-ins. Master has its own large ensuite with his/her sink, separate tub and shower, 2 more great size bedrooms at the other end offering extra privacy, main bathroom has dual sinks and separate mud room/laundry room. You will love all the details in the high ceilings and everything is on ONE LEVEL and NO CARPET. So many upgrades such as new flooring throughout, new paint, doors, light features, siding, metal roof, wiring, drywall, tubs and shower, the list goes on. This community is known for being a great neighborhood, boating, swimming, fishing, quadding, skidooing, golfing, camp fires and social gatherings. Only 1.5 hrs from Edmonton, 2.5 hrs from Fort McMurray and 10min from Boyle. \*\*\*\*The LOT next door(12,634 SF-322 Evergreen Rd) is ALSO

#### Interior

Interior Features Built-in Features, High Ceilings, Kitchen Island, No Animal Home, No

Smoking Home, Open Floorplan, Vaulted Ceiling(s), Vinyl Windows

Appliances Microwave, Built-In Electric Range, Built-In Oven